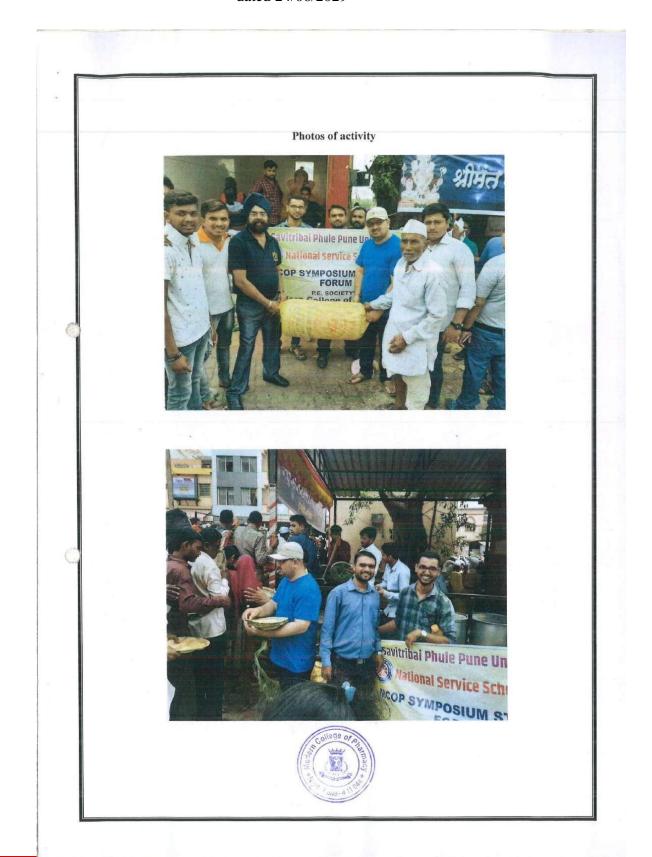

1. Environmental awareness activities at NSS 7 days Residential Camp at post Jambwade (2022-23):

# Criteria 7: Institutional Values and Best Practices

English Translation: Environmental awareness activities at NSS 7 days Residential Camp at post Jambwade (2022-23)

Date:28/01/2023

TO.

Principal, Modern College of Pharmacy Yamuna Nagar, Nigdi, Pune.

Subject: Regarding the completion of Savitribai Phule Pune University7 days residential NSS camp at Jambavade, Ta. Maval, Dist. Pune.

Sir,

According to the above topic, National Service Scheme of Modern College of Pharmacy under Savitribai Phule Pune University organized a special residential camp at Jambavade, Maval, Dist.Pune. The said camp conducted between 16/01/2023 to 21/01/2023. In this camp 75 volunteers from Modern College of Pharmacy, Nigdi College stayed in the villages for 7 days. Various social useful works were done in this camp.

Health camp for villagers and school students, Haldi-Kunku ceremony and home minister, tree plantation and labor donation, bhajan evening, health check-up camp, distribution of free medicines and sanitary pads and street plays etc. activities were implemented. The camp received enthusiastic response from the students and villagers, and lectures by some experts were also organized in the evening session.

In this camp, public awareness was also done by conducting village cleanliness and morning rally.

The activities in our camp have been useful to the villagers. We wish, next year also you should organize same residential camp in our village. Thank you.