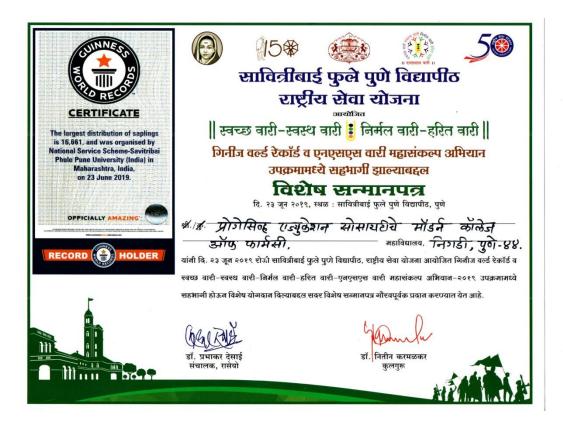

# 8. Guinness World Record participation certificate (2019-20)

### **Criteria 7: Institutional Values and Best Practices**

English Translation: Guinness World Record participation certificate (2019-20)

#### GUINNESS WORLD RECORD CERTIFICATE

Savitribai Phule Pune University National Service Scheme

## SwachaWari Swastha Wari Nirmal Wari Harit Wari

#### Special Certificate of Honor

Participation in Guinness World record and NSS wari campaign.

Date:23 June 2019, Place: Savitribai Phule Pune University, Pune.

To, Progressive Education Society's Modern College of Pharmacy, Nigdi, Pune-44.

Proudly providing special certificate of honor for participating and specially contributing in Savitribai Phule Pune University National Service Scheme organized Guinness world record of the largest distribution of saplings 16.661 and Swacha Wari Swastha Wari Nirmal Wari Harit Wari Campaign