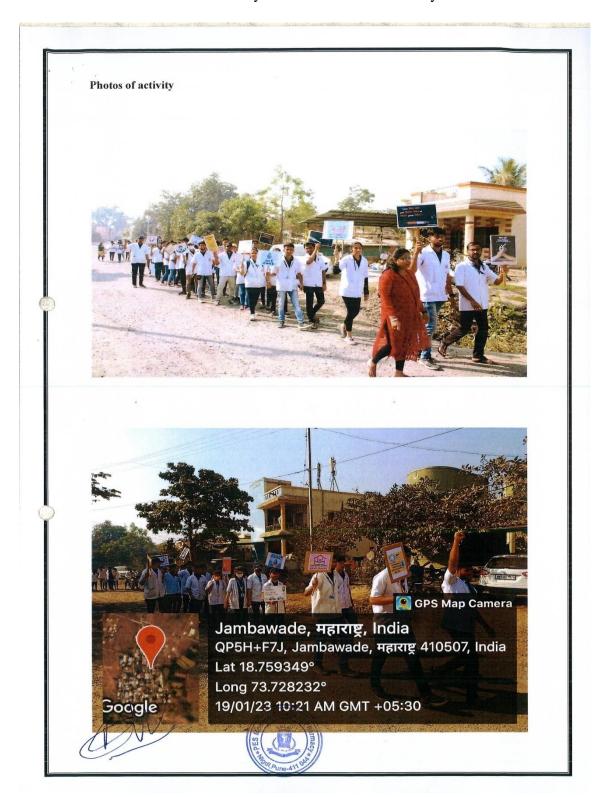

1. Environmental awareness activities at NSS 7 days Residential Camp at post Jambwade (2022-23):

# Criteria 7: Institutional Values and Best Practices

English Translation: Environmental awareness activities at NSS 7 days Residential Camp at post Jambwade (2022-23)

Date:28/01/2023

TO.

Principal, Modern College of Pharmacy Yamuna Nagar, Nigdi, Pune.

Subject: Regarding the completion of Savitribai Phule Pune University7 days residential NSS camp at Jambavade, Ta. Maval, Dist. Pune.

Sir,

According to the above topic, National Service Scheme of Modern College of Pharmacy under Savitribai Phule Pune University organized a special residential camp at Jambavade, Maval, Dist.Pune. The said camp conducted between 16/01/2023 to 21/01/2023. In this camp 75 volunteers from Modern College of Pharmacy, Nigdi College stayed in the villages for 7 days. Various social useful works were done in this camp.

Health camp for villagers and school students, Haldi-Kunku ceremony and home minister, tree plantation and labor donation, bhajan evening, health check-up camp, distribution of free medicines and sanitary pads and street plays etc. activities were implemented. The camp received enthusiastic response from the students and villagers, and lectures by some experts were also organized in the evening session.

In this camp, public awareness was also done by conducting village cleanliness and morning rally.

The activities in our camp have been useful to the villagers. We wish, next year also you should organize same residential camp in our village. Thank you.

Mrs. Sarika Anil Ghojge Sarpanch Gram Panchayat, Jambavade, Taluka. Maval, Dist. Pune.

P. E. S. Modern College of Pharmacy Sector No.21, Yamunanagar, Nigdi, Pune - 411 044.