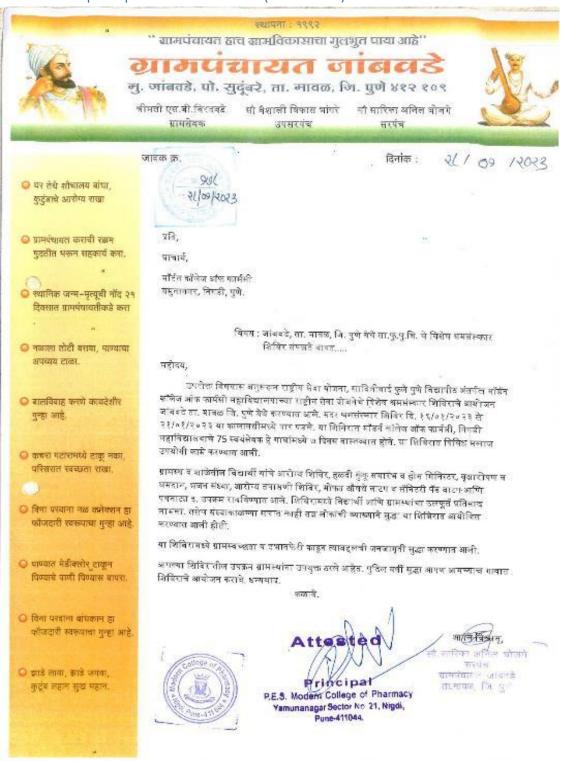

1. Environmental awareness activities at NSS 7 days Residential Camp at post Jambwade (2022-23):

# Criteria 7: Institutional Values and Best Practices

English Translation: Environmental awareness activities at NSS 7 days Residential Camp at post Jambwade (2022-23)

Date:28/01/2023

TO.

Principal, Modern College of Pharmacy Yamuna Nagar, Nigdi, Pune.

Subject: Regarding the completion of Savitribai Phule Pune University7 days residential NSS camp at Jambavade, Ta. Maval, Dist. Pune.

Sir,

According to the above topic, National Service Scheme of Modern College of Pharmacy under Savitribai Phule Pune University organized a special residential camp at Jambavade, Maval, Dist.Pune. The said camp conducted between 16/01/2023 to 21/01/2023. In this camp 75 volunteers from Modern College of Pharmacy, Nigdi College stayed in the villages for 7 days. Various social useful works were done in this camp.

Health camp for villagers and school students, Haldi-Kunku ceremony and home minister, tree plantation and labor donation, bhajan evening, health check-up camp, distribution of free medicines and sanitary pads and street plays etc. activities were implemented. The camp received enthusiastic response from the students and villagers, and lectures by some experts were also organized in the evening session.

In this camp, public awareness was also done by conducting village cleanliness and morning rally.

The activities in our camp have been useful to the villagers. We wish, next year also you should organize same residential camp in our village. Thank you.

Mrs. Sarika Anil Ghojge Sarpanch Gram Panchayat, Jambavade, Taluka. Maval, Dist. Pune.

P. E. S. Modern College of Pharmacy Sector No.21, Yamunanagar, Nigdi, Pune - 411 044.