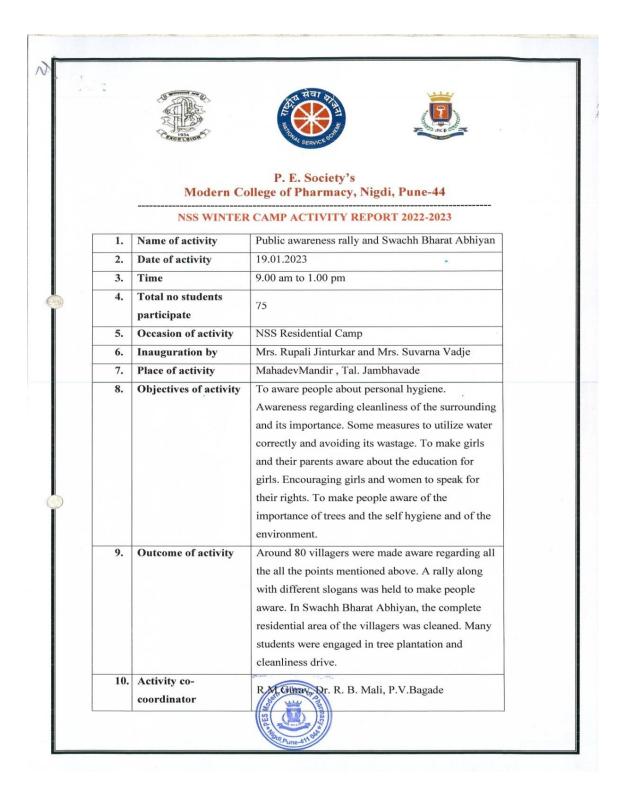

1. Environmental awareness activities at NSS 7 days Residential Camp at post Jambwade (2022-23):

# Criteria 7: Institutional Values and Best Practices

English Translation: Environmental awareness activities at NSS 7 days Residential Camp at post Jambwade (2022-23)

Date:28/01/2023

TO.

Principal, Modern College of Pharmacy Yamuna Nagar, Nigdi, Pune.

Subject: Regarding the completion of Savitribai Phule Pune University7 days residential NSS camp at Jambavade, Ta. Maval, Dist. Pune.

Sir,

According to the above topic, National Service Scheme of Modern College of Pharmacy under Savitribai Phule Pune University organized a special residential camp at Jambavade, Maval, Dist.Pune. The said camp conducted between 16/01/2023 to 21/01/2023. In this camp 75 volunteers from Modern College of Pharmacy, Nigdi College stayed in the villages for 7 days. Various social useful works were done in this camp.

Health camp for villagers and school students, Haldi-Kunku ceremony and home minister, tree plantation and labor donation, bhajan evening, health check-up camp, distribution of free medicines and sanitary pads and street plays etc. activities were implemented. The camp received enthusiastic response from the students and villagers, and lectures by some experts were also organized in the evening session.

In this camp, public awareness was also done by conducting village cleanliness and morning rally.

The activities in our camp have been useful to the villagers. We wish, next year also you should organize same residential camp in our village. Thank you.

Mrs. Sarika Anil Ghojge Sarpanch Gram Panchayat, Jambavade, Taluka. Maval, Dist. Pune.

P. E. S. Modern College of Pharmacy Sector No.21, Yamunanagar, Nigdi, Pune - 411 044.