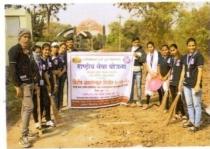

1. Environmental awareness activities at NSS 7 days Residential Camp at post Jambwade (2022-23):

# Criteria 7: Institutional Values and Best Practices

English Translation: Environmental awareness activities at NSS 7 days Residential Camp at post Jambwade (2022-23)

Date:28/01/2023

TO.

Principal, Modern College of Pharmacy Yamuna Nagar, Nigdi, Pune.

Subject: Regarding the completion of Savitribai Phule Pune University7 days residential NSS camp at Jambavade, Ta. Maval, Dist. Pune.

Sir,

According to the above topic, National Service Scheme of Modern College of Pharmacy under Savitribai Phule Pune University organized a special residential camp at Jambavade, Maval, Dist.Pune. The said camp conducted between 16/01/2023 to 21/01/2023. In this camp 75 volunteers from Modern College of Pharmacy, Nigdi College stayed in the villages for 7 days. Various social useful works were done in this camp.