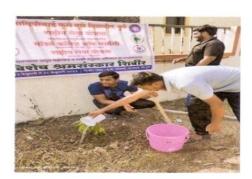

# 3. Certificate for beyond the campus environmental promotion activities

Modern College of Pharmacy has always taken efforts to raise awareness, promote sustainability and address environmental challenges within our institute and community at large. Institute helps to educate the students and public about environmental issues, such as pollution, deforestation, save water, cleanliness etc

Modern College of Pharmacy has always taken efforts to raise awareness, promote sustainability, and address environmental challenges within our institute and community at large. Institute helps to educate the students and public about environmental issues, such as pollution, deforestation, save water, cleanliness etc. To achieve the same, institute has participated, organized and conducted various campaigns like Gram Swachhata Abhiyaan,

Swachha Bharat Abhiyaan, Samartha Bharat Abhiyaan, Water conservation drive, Clean India Camp, Mazi Vasundhara Abhiyaan, etc.As 'Save water' initiative institute has organized national level webinar for the community on the topic 'Catch theRain' featuring expert speakers and researchers in collaboration with Ministry of Youth and Sports Govt. of India. In this webinar our faculty member Dr. Bhushan Pimple, (Head, Pharmacognosy dept) talkedonthe necessity of awareness among the people about Rain Water Harvesting and Save Water campaign. Institute have organized public events, such as Clean Campaigns and Tree-plantation initiatives, to engage the community and encourage their active participation in environmental conservation efforts. The following report outlines the environment promotional activities undertaken by Modern College of Pharmacy, Nigdi, Pune during the period [2018-19 to 2022-23].