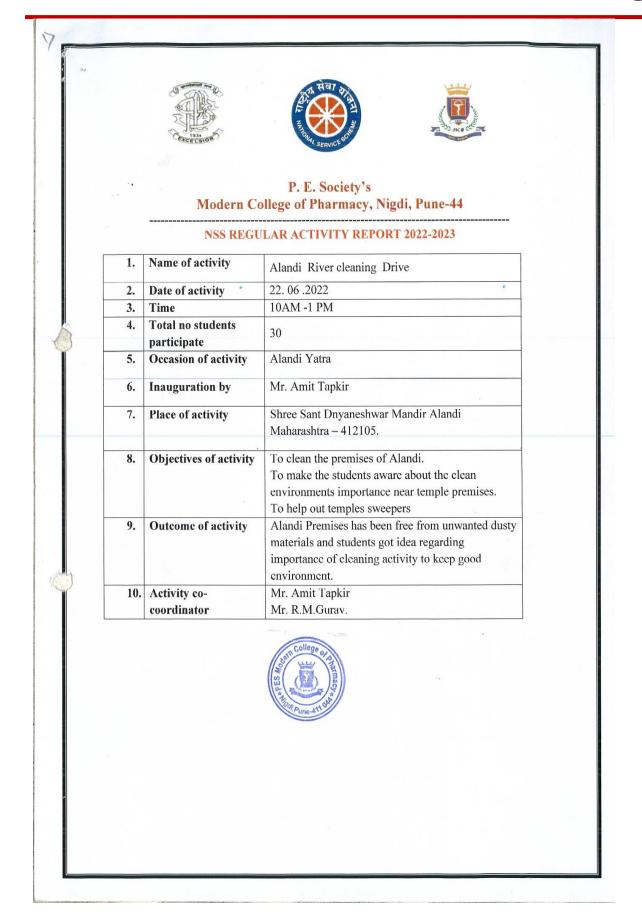

1. Environmental awareness activities at NSS 7 days Residential Camp at post Jambwade (2022-23):

# Criteria 7: Institutional Values and Best Practices

English Translation: Environmental awareness activities at NSS 7 days Residential Camp at post Jambwade (2022-23)

Date:28/01/2023

TO.

Principal, Modern College of Pharmacy Yamuna Nagar, Nigdi, Pune.

Subject: Regarding the completion of Savitribai Phule Pune University7 days residential NSS camp at Jambavade, Ta. Maval, Dist. Pune.

Sir,

According to the above topic, National Service Scheme of Modern College of Pharmacy under Savitribai Phule Pune University organized a special residential camp at Jambavade, Maval, Dist.Pune. The said camp conducted between 16/01/2023 to 21/01/2023. In this camp 75 volunteers from Modern College of Pharmacy, Nigdi College stayed in the villages for 7 days. Various social useful works were done in this camp.

Health camp for villagers and school students, Haldi-Kunku ceremony and home minister, tree plantation and labor donation, bhajan evening, health check-up camp, distribution of free medicines and sanitary pads and street plays etc. activities were implemented. The camp received enthusiastic response from the students and villagers, and lectures by some experts were also organized in the evening session.

In this camp, public awareness was also done by conducting village cleanliness and morning rally.

The activities in our camp have been useful to the villagers. We wish, next year also you should organize same residential camp in our village. Thank you.