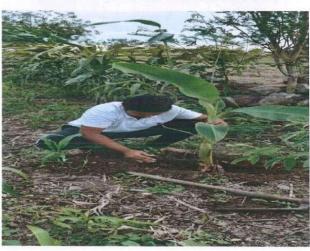

1. Environmental awareness activities at NSS 7 days Residential Camp at post Jambwade (2022-23):

# Criteria 7: Institutional Values and Best Practices

English Translation: Environmental awareness activities at NSS 7 days Residential Camp at post Jambwade (2022-23)

Date:28/01/2023

TO.

Principal, Modern College of Pharmacy Yamuna Nagar, Nigdi, Pune.

Subject: Regarding the completion of Savitribai Phule Pune University7 days residential NSS camp at Jambavade, Ta. Maval, Dist. Pune.

Sir,

According to the above topic, National Service Scheme of Modern College of Pharmacy under Savitribai Phule Pune University organized a special residential camp at Jambavade, Maval, Dist.Pune. The said camp conducted between 16/01/2023 to 21/01/2023. In this camp 75 volunteers from Modern College of Pharmacy, Nigdi College stayed in the villages for 7 days. Various social useful works were done in this camp.

Health camp for villagers and school students, Haldi-Kunku ceremony and home minister, tree plantation and labor donation, bhajan evening, health check-up camp, distribution of free medicines and sanitary pads and street plays etc. activities were implemented. The camp received enthusiastic response from the students and villagers, and lectures by some experts were also organized in the evening session.

In this camp, public awareness was also done by conducting village cleanliness and morning rally.

The activities in our camp have been useful to the villagers. We wish, next year also you should organize same residential camp in our village. Thank you.