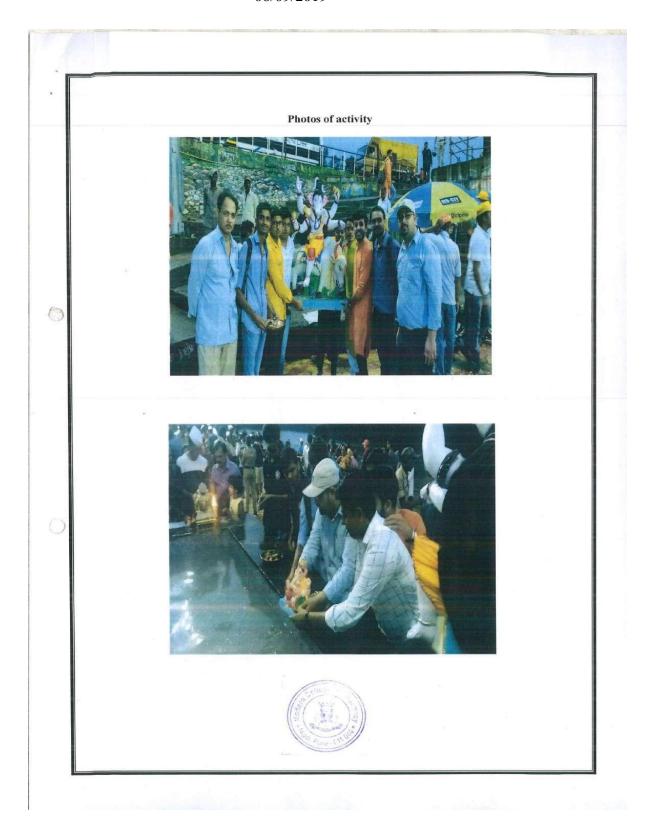

1. Environmental awareness activities at NSS 7 days Residential Camp at post Jambwade (2022-23):

# Criteria 7: Institutional Values and Best Practices

English Translation: Environmental awareness activities at NSS 7 days Residential Camp at post Jambwade (2022-23)

Date:28/01/2023

TO.

Principal, Modern College of Pharmacy Yamuna Nagar, Nigdi, Pune.

Subject: Regarding the completion of Savitribai Phule Pune University7 days residential NSS camp at Jambavade, Ta. Maval, Dist. Pune.

Sir,

According to the above topic, National Service Scheme of Modern College of Pharmacy under Savitribai Phule Pune University organized a special residential camp at Jambavade, Maval, Dist.Pune. The said camp conducted between 16/01/2023 to 21/01/2023. In this camp 75 volunteers from Modern College of Pharmacy, Nigdi College stayed in the villages for 7 days. Various social useful works were done in this camp.

Health camp for villagers and school students, Haldi-Kunku ceremony and home minister, tree plantation and labor donation, bhajan evening, health check-up camp, distribution of free medicines and sanitary pads and street plays etc. activities were implemented. The camp received enthusiastic response from the students and villagers, and lectures by some experts were also organized in the evening session.

In this camp, public awareness was also done by conducting village cleanliness and morning rally.

The activities in our camp have been useful to the villagers. We wish, next year also you should organize same residential camp in our village. Thank you.