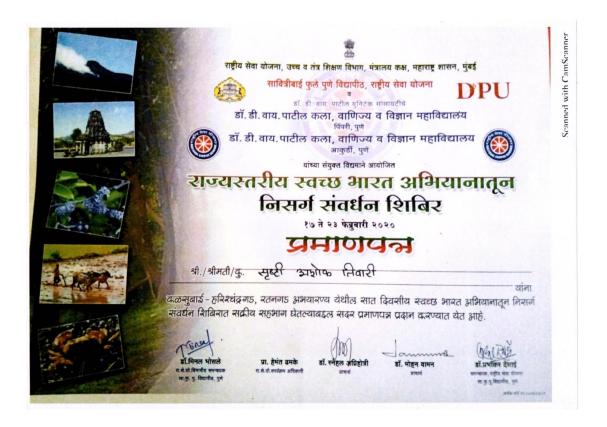

# Nature conservation camp through state level Swachh Bharat Abhiyan

17 to 23 February 2020

### CERTIFICATE

Mr. Smt./Ms. Srushti Ashok Tiwari is being presented with this certificate for actively participating in the nature conservation camp during the seven-day Swachh Bharat Abhiyan at Kalsubai - Harishchandragarh, Ratangad Sanctuary.

To yourself

P. E. S. Modern College of Pharmacy Sector No.21, Yamunanagar, Nigdi, Pune - 411 044.

7. Environmental promotional activities conducted during NSS camp (2019-20)

।। ग्रामविकास हेच आमचे ध्येय ।।