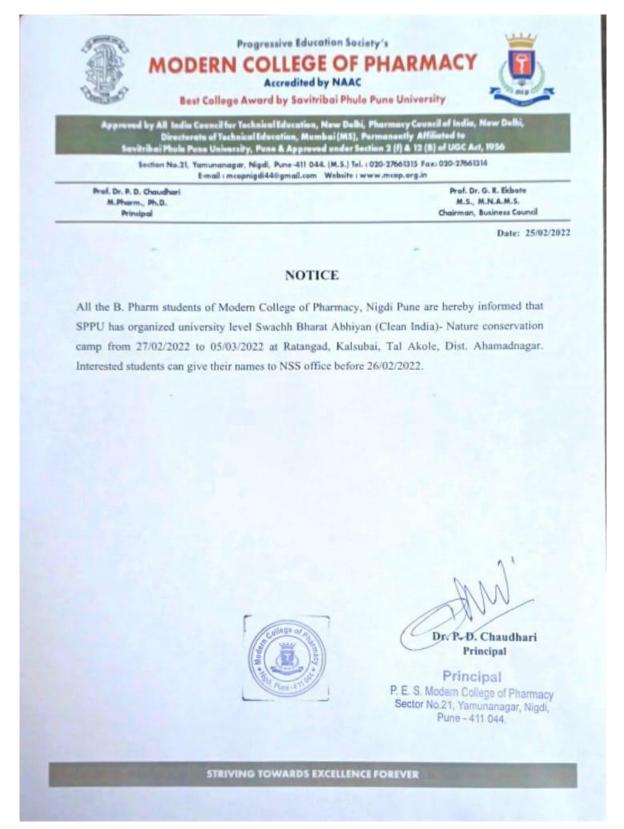

cinal

4. University level Clean India Campaign during Nature Conservation camp (2021-22)

# Criteria 7: Institutional Values and Best Practices

English Translation: University level Clean India Campaign during Nature Conservation camp(21-22)

Savitribai Phule Pune University, National Service Scheme DPU

Dr. D. Y. Dr. Patil Unitech Society. D. Y. Organized in association with Patil College of Arts, Commerce and Science, Akurdi, Pune, 411044

Jointly Organized

# university level Swachh Bharat Abhiyan

# Nature Conservation Camp

27 February to 5 March, 2022

### CERTIFICATE

Mr. Ganesh Suresh Shelke

He is being awarded the certificate for actively participating in the nature conservation camp during the seven-day Swachh Bharat Abhiyan at Kalsubai-Harishchandra garh, Ratangadh Sanctuary.

at Immunity

Principal
P. E. S. Modern College of Pharmacy
Sector No.21, Yamunanagar, Nigdi,
Pune - 411 044.