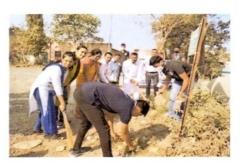

1. Environmental awareness activities at NSS 7 days Residential Camp at post Jambwade (2022-23):

Subject: Regarding the completion of Savitribai Phule Pune University7 days residential NSS camp at Jambavade, Ta. Maval, Dist. Pune.

Sir,

According to the above topic, National Service Scheme of Modern College of Pharmacy under Savitribai Phule Pune University organized a special residential camp at Jambavade, Maval, Dist.Pune. The said camp conducted between 16/01/2023 to 21/01/2023. In this camp 75 volunteers from Modern College of Pharmacy, Nigdi College stayed in the villages for 7 days. Various social useful works were done in this camp.

Health camp for villagers and school students, Haldi-Kunku ceremony and home minister, tree plantation and labor donation, bhajan evening, health check-up camp, distribution of free medicines and sanitary pads and street plays etc. activities were implemented. The camp received enthusiastic response from the students and villagers, and lectures by some experts were also organized in the evening session.

In this camp, public awareness was also done by conducting village cleanliness and morning rally.

The activities in our camp have been useful to the villagers. We wish, next year also you should organize same residential camp in our village. Thank you.