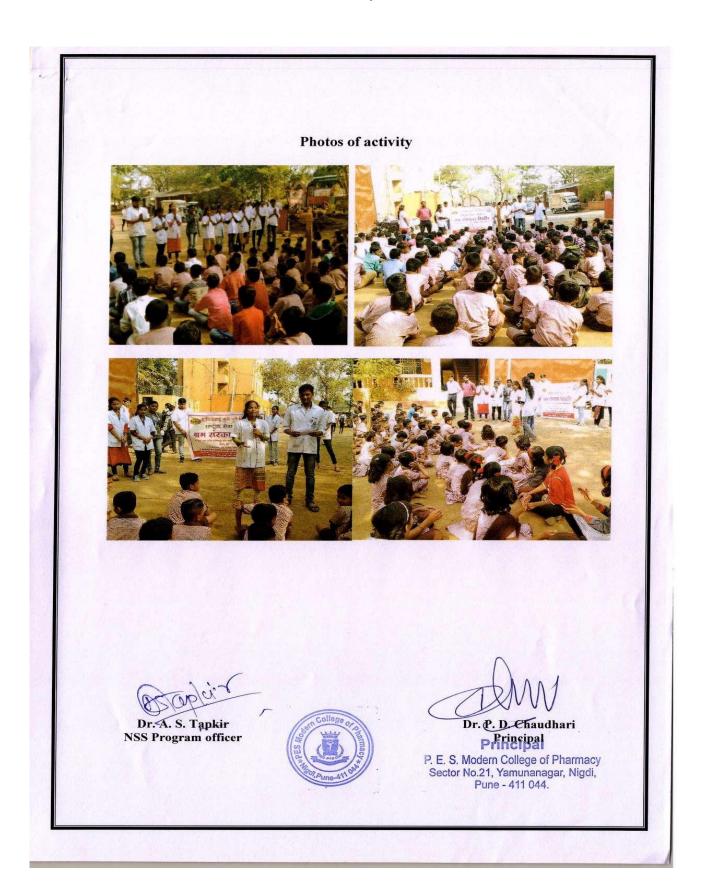

1. Environmental awareness activities at NSS 7 days Residential Camp at post Jambwade (2022-23):

# Criteria 7: Institutional Values and Best Practices

English Translation: Environmental awareness activities at NSS 7 days Residential Camp at post Jambwade (2022-23)

Date:28/01/2023

TO.

Principal, Modern College of Pharmacy Yamuna Nagar, Nigdi, Pune.

Subject: Regarding the completion of Savitribai Phule Pune University7 days residential NSS camp at Jambavade, Ta. Maval, Dist. Pune.

Sir,

According to the above topic, National Service Scheme of Modern College of Pharmacy under Savitribai Phule Pune University organized a special residential camp at Jambavade, Maval, Dist.Pune. The said camp conducted between 16/01/2023 to 21/01/2023. In this camp 75 volunteers from Modern College of Pharmacy, Nigdi College stayed in the villages for 7 days. Various social useful works were done in this camp.

Health camp for villagers and school students, Haldi-Kunku ceremony and home minister, tree plantation and labor donation, bhajan evening, health check-up camp, distribution of free medicines and sanitary pads and street plays etc. activities were implemented. The camp received enthusiastic response from the students and villagers, and lectures by some experts were also organized in the evening session.

In this camp, public awareness was also done by conducting village cleanliness and morning rally.

The activities in our camp have been useful to the villagers. We wish, next year also you should organize same residential camp in our village. Thank you.