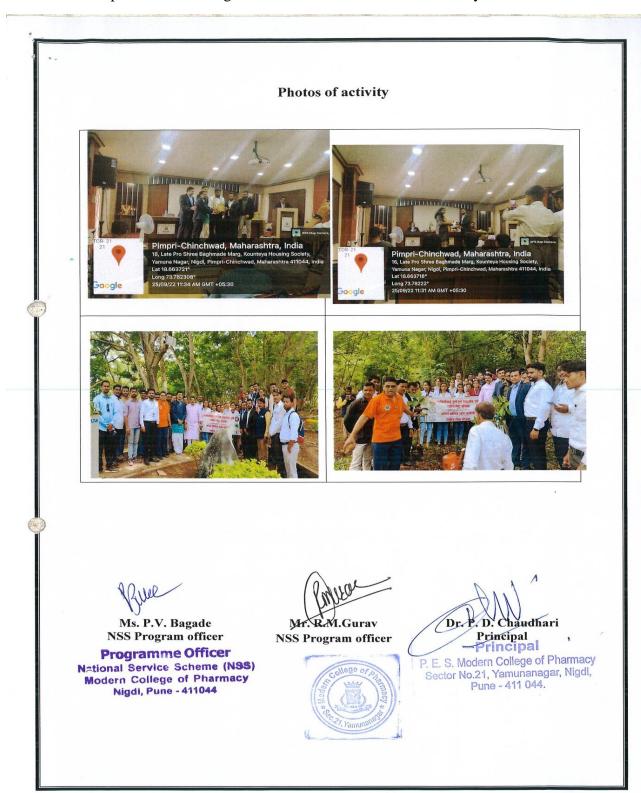

Modern College of Pharmacy has always taken efforts to raise awareness, promote sustainability, and address environmental challenges within our institute and community at large. Institute helps to educate the students and public about environmental issues, such as pollution, deforestation, save water, cleanliness etc. To achieve the same, institute has participated, organized and conducted various campaigns like Gram Swachhata Abhiyaan,

Swachha Bharat Abhiyaan, Samartha Bharat Abhiyaan, Water conservation drive, Clean India Camp, Mazi Vasundhara Abhiyaan, etc.As 'Save water' initiative institute has organized national level webinar for the community on the topic 'Catch theRain' featuring expert speakers and researchers in collaboration with Ministry of Youth and Sports Govt. of India. In this webinar our faculty member Dr. Bhushan Pimple, (Head, Pharmacognosy dept) talkedonthe necessity of awareness among the people about Rain Water Harvesting and Save Water campaign. Institute have organized public events, such as Clean Campaigns and Tree-plantation initiatives, to engage the community and encourage their active participation in environmental conservation efforts. The following report outlines the environment promotional activities undertaken by Modern College of Pharmacy, Nigdi, Pune during the period [2018-19 to 2022-23].