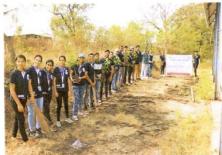

1. Environmental awareness activities at NSS 7 days Residential Camp at post Jambwade (2022-23):

# Criteria 7: Institutional Values and Best Practices

English Translation: Environmental awareness activities at NSS 7 days Residential Camp at post Jambwade (2022-23)

Date:28/01/2023

TO.

Principal, Modern College of Pharmacy Yamuna Nagar, Nigdi, Pune.

Subject: Regarding the completion of Savitribai Phule Pune University7 days residential NSS camp at Jambavade, Ta. Maval, Dist. Pune.

Sir,

According to the above topic, National Service Scheme of Modern College of Pharmacy under Savitribai Phule Pune University organized a special residential camp at Jambavade, Maval, Dist.Pune. The said camp conducted between 16/01/2023 to 21/01/2023. In this camp 75 volunteers from Modern College of Pharmacy, Nigdi College stayed in the villages for 7 days. Various social useful works were done in this camp.

Health camp for villagers and school students, Haldi-Kunku ceremony and home minister, tree plantation and labor donation, bhajan evening, health check-up camp, distribution of free medicines and sanitary pads and street plays etc. activities were implemented. The camp received enthusiastic response from the students and villagers, and lectures by some experts were also organized in the evening session.

In this camp, public awareness was also done by conducting village cleanliness and morning rally.

The activities in our camp have been useful to the villagers. We wish, next year also you should organize same residential camp in our village. Thank you.