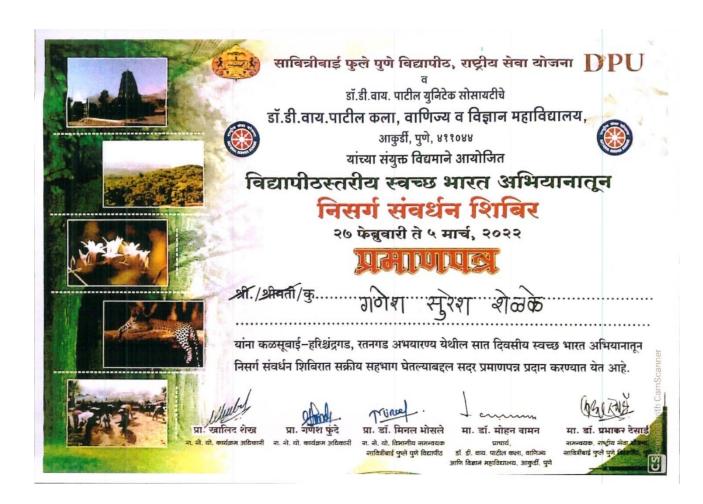

### CERTIFICATE

Mr. Ganesh Suresh Shelke

He is being awarded the certificate for actively participating in the nature conservation camp during the seven-day Swachh Bharat Abhiyan at Kalsubai-Harishchandra garh, Ratangadh Sanctuary.

at Immunity

Principal
P. E. S. Modern College of Pharmacy
Sector No.21, Yamunanagar, Nigdi,
Pune - 411 044.