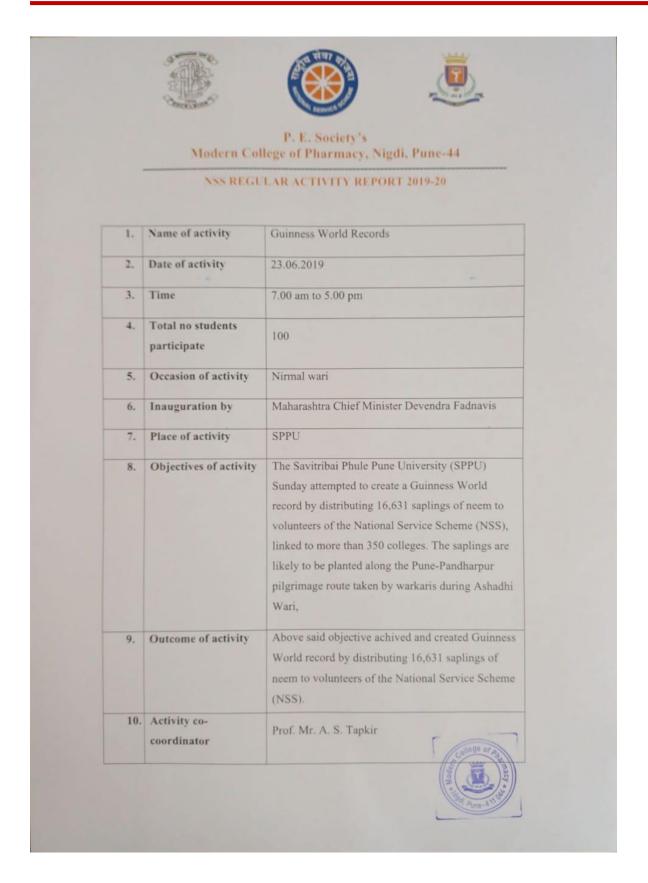

# 8. Guinness World Record participation certificate (2019-20)

### **Criteria 7: Institutional Values and Best Practices**

English Translation: Guinness World Record participation certificate (2019-20)

#### GUINNESS WORLD RECORD CERTIFICATE

Savitribai Phule Pune University National Service Scheme

## SwachaWari Swastha Wari Nirmal Wari Harit Wari

#### Special Certificate of Honor

Participation in Guinness World record and NSS wari campaign.

Date:23 June 2019, Place: Savitribai Phule Pune University, Pune.

To, Progressive Education Society's Modern College of Pharmacy, Nigdi, Pune-44.

Proudly providing special certificate of honor for participating and specially contributing in Savitribai Phule Pune University National Service Scheme organized Guinness world record of the largest distribution of saplings 16.661 and Swacha Wari Swastha Wari Nirmal Wari Harit Wari Campaign