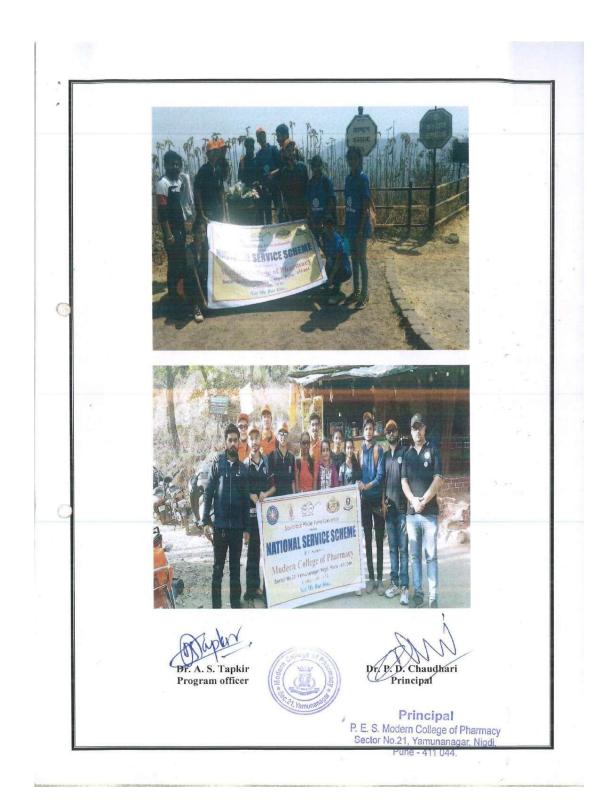

1. Environmental awareness activities at NSS 7 days Residential Camp at post Jambwade (2022-23):

# Criteria 7: Institutional Values and Best Practices

English Translation: Environmental awareness activities at NSS 7 days Residential Camp at post Jambwade (2022-23)

Date:28/01/2023

TO.

Principal, Modern College of Pharmacy Yamuna Nagar, Nigdi, Pune.

Subject: Regarding the completion of Savitribai Phule Pune University7 days residential NSS camp at Jambavade, Ta. Maval, Dist. Pune.

Sir,

According to the above topic, National Service Scheme of Modern College of Pharmacy under Savitribai Phule Pune University organized a special residential camp at Jambavade, Maval, Dist.Pune. The said camp conducted between 16/01/2023 to 21/01/2023. In this camp 75 volunteers from Modern College of Pharmacy, Nigdi College stayed in the villages for 7 days. Various social useful works were done in this camp.

Health camp for villagers and school students, Haldi-Kunku ceremony and home minister, tree plantation and labor donation, bhajan evening, health check-up camp, distribution of free medicines and sanitary pads and street plays etc. activities were implemented. The camp received enthusiastic response from the students and villagers, and lectures by some experts were also organized in the evening session.

In this camp, public awareness was also done by conducting village cleanliness and morning rally.

The activities in our camp have been useful to the villagers. We wish, next year also you should organize same residential camp in our village. Thank you.

Mrs. Sarika Anil Ghojge Sarpanch Gram Panchayat, Jambavade, Taluka. Maval, Dist. Pune.

P. E. S. Modern College of Pharmacy Sector No.21, Yamunanagar, Nigdi, Pune - 411 044.