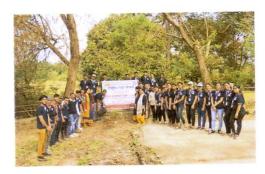

1. Environmental awareness activities at NSS 7 days Residential Camp at post Jambwade (2022-23):

# Criteria 7: Institutional Values and Best Practices

English Translation: Environmental awareness activities at NSS 7 days Residential Camp at post Jambwade (2022-23)

Date:28/01/2023

TO.

Principal, Modern College of Pharmacy Yamuna Nagar, Nigdi, Pune.

Subject: Regarding the completion of Savitribai Phule Pune University7 days residential NSS camp at Jambavade, Ta. Maval, Dist. Pune.

Sir,

According to the above topic, National Service Scheme of Modern College of Pharmacy under Savitribai Phule Pune University organized a special residential camp at Jambavade, Maval, Dist.Pune. The said camp conducted between 16/01/2023 to 21/01/2023. In this camp 75 volunteers from Modern College of Pharmacy, Nigdi College stayed in the villages for 7 days. Various social useful works were done in this camp.

Health camp for villagers and school students, Haldi-Kunku ceremony and home minister, tree plantation and labor donation, bhajan evening, health check-up camp, distribution of free medicines and sanitary pads and street plays etc. activities were implemented. The camp received enthusiastic response from the students and villagers, and lectures by some experts were also organized in the evening session.

In this camp, public awareness was also done by conducting village cleanliness and morning rally.

The activities in our camp have been useful to the villagers. We wish, next year also you should organize same residential camp in our village. Thank you.