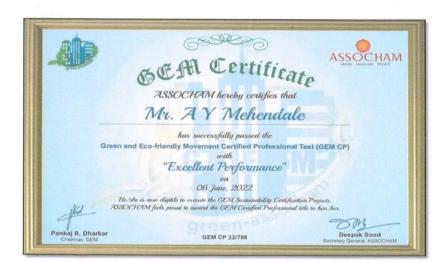

# A Y Mehendale,

B E- Mech, M Tech-Energy, Certified Energy Auditor, EA-8192 ASSOCHAM GEM Certified Professional: GEM: 22/788

Engress Services, Pune

Environmental Audit Report: Progressive Education Society's Modern College of Pharmacy, Nigdi: 2022-23

### A Y Mehendale,

B E- Mech, M Tech-Energy, Certified Energy Auditor, EA-8192 ASSOCHAM GEM Certified Professional: GEM: 22/788

Engress Services, Pune

Green Audit Report: Progressive Education Society's Modern College of Pharmacy, Nigdi: 2022-23

ASSOCHAM GEM Certified Professional: GEM: 22/788

Engress Services, Pune

Green Audit Report: Progressive Education Society's Modern College of Pharmacy, Nigdi: 2021-22

Certified Energy Auditor, EA-8192

ASSOCHAM GEM Certified Professional: GEM: 22/788

Engress Services, Pune