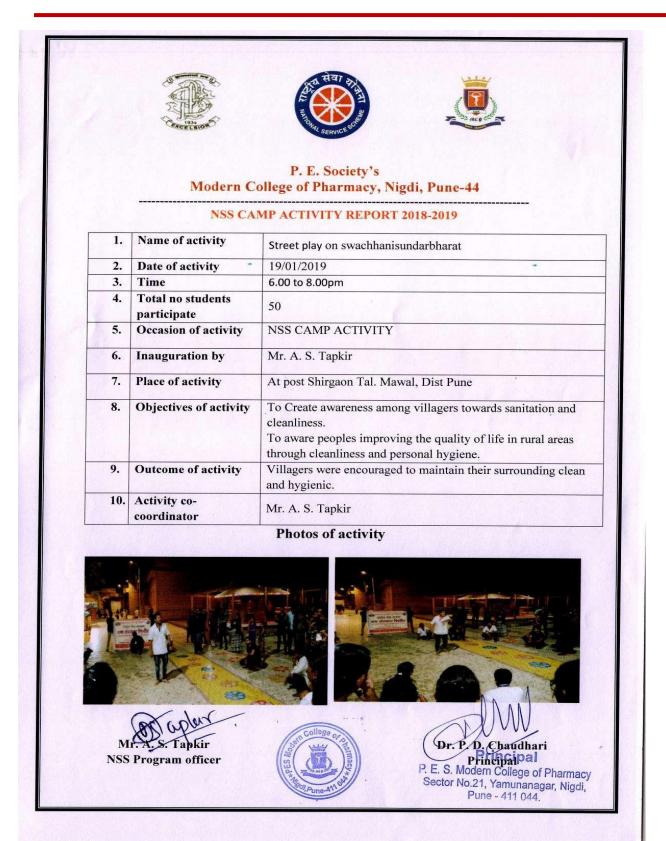

## English Translation: Environmental promotional activities conducted during NSS camp (2019-20)

T 0.

Date: 19/01/2020

Program Co-ordinator,

Mational Service Scheme, Savitribai Phule Pune University, Pune

Subject: On conduct of residential NSS camp

According to the above, we are pleased to inform you that this camp was held in our village Shirgaon Taluka Maval district Pune by Savitribai Phule Pune Univesity National service scheme from 17th to 19th January 2020 in association with Dr. D.Y.Patil institute of Pharmaceutical Sciences and Research, Pimpri, Pune and Marathwada Mitra Mandal College of Pharmacy and Modern College of Pharmacy, Nigdi, Pune. Various social programs were organized in the camp such as cleaning campaign, Tobacco free India, plastic free India, Water arralysis, road safety and health care awareness activities. A total labor donation worth R s.20000/- was done in the said camp.

Expecting same debt relationship of village with the institute in near future.

Mrs. MangaltaiGopale

Sarpanch,

gram panchayat,

Shirgaon. Taluka Maval Dist. Pune.

Principal

P. E. S. Modern College of Pharmacy Sector No.21, Yamunanagar, Nigdi, Pune - 411 044.