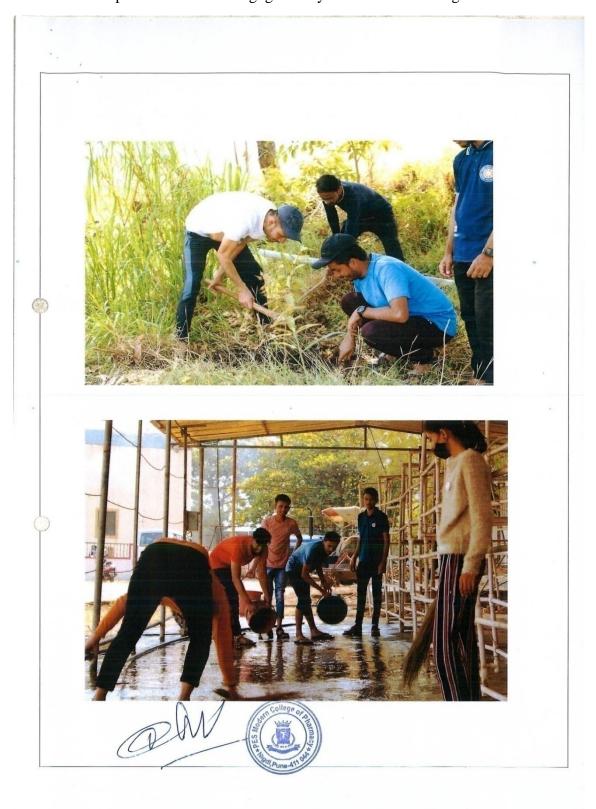

# 3. Certificate for beyond the campus environmental promotion activities

Modern College of Pharmacy has always taken efforts to raise awareness, promote sustainability and address environmental challenges within our institute and community at large. Institute helps to educate the students and public about environmental issues, such as pollution, deforestation, save water, cleanliness etc

Following are the institutional activities conducted beyond the campus which are recognized and appreciated by various agencies including government authorities and affiliated university.

| Sr.No        | Title of Environment Promotional Activity         | Appreciation certificate by  |  |  |
|--------------|---------------------------------------------------|------------------------------|--|--|
|              | Beyond the Campus                                 | Government authorities/      |  |  |
|              |                                                   | affiliated university.       |  |  |
| A.Y. 2022-23 |                                                   |                              |  |  |
| 1.           | Environmental awareness activities at NSS 7 days  | Gram Panchayat, Jambawade    |  |  |
|              | Residential Camp.                                 |                              |  |  |
| A.Y. 2021-22 |                                                   |                              |  |  |
| 2.           | Swachhata Pakhwada-Cleaning Campaign              | Thanking letter by Ex. Mayor |  |  |
|              | (09/08/2021)                                      | PCMC                         |  |  |
| 3.           | Swachhata Pakhwada-Cleaning Campaign              | Thanking letter by Sai       |  |  |
|              | (09/08/2021)                                      | Dispensary PCMC              |  |  |
| 4.           | University level Clean India Campaign during      | Certificate from Savitribai  |  |  |
|              | Nature Conservation camp                          | Phule Pune University        |  |  |
| 5.           | Appreciation letter for Environmental awareness   | Gram Panchayat, Jambawade    |  |  |
|              | activities at NSS 7 days Residential Camp.        |                              |  |  |
| A.Y. 2019-20 |                                                   |                              |  |  |
| 6.           | State level Clean India Campaign during Nature    | NSS, Govt of Maharashtra     |  |  |
|              | Conservation camp                                 |                              |  |  |
| 7.           | Environmental promotional activities conducted    | Gram Panchayat, Shirgaon     |  |  |
|              | during NSS camp                                   |                              |  |  |
| 8.           | Guinness World Record participation certificate   | Certificate from Savitribai  |  |  |
|              |                                                   | Phule Pune University        |  |  |
| A.Y. 2018-19 |                                                   |                              |  |  |
| 9.           | Participation in Paani Foundation Satyamev Jayate | Vivekanad Youa Jagruti       |  |  |
|              | Water Cup Competition-2019                        | Pratishtan, Sawarkhedtal,    |  |  |
|              |                                                   | Sangamner.                   |  |  |
| 10.          | Environmental promotional activities conducted    | Gram Panchayat, Shirgaon     |  |  |
|              | during NSS camp                                   |                              |  |  |

1. Environmental awareness activities at NSS 7 days Residential Camp at post Jambwade (2022-23):