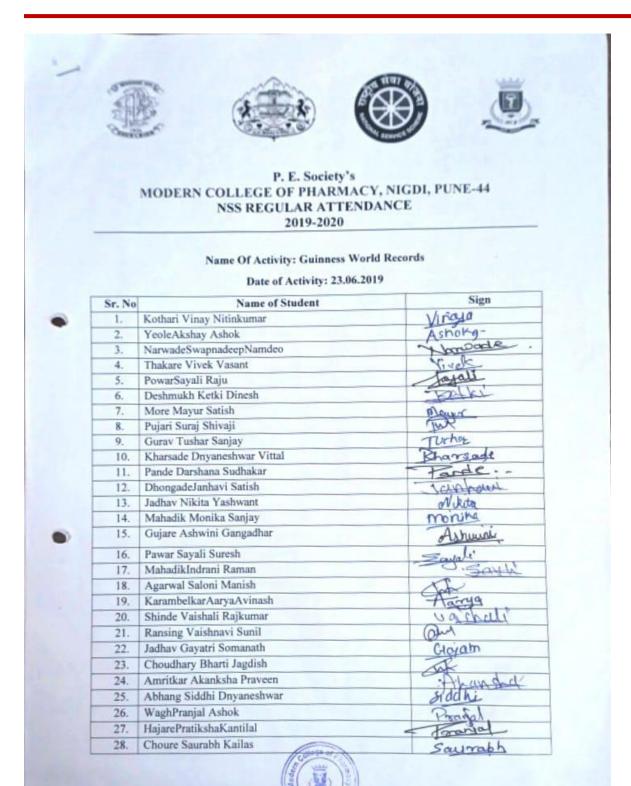

# 8. Guinness World Record participation certificate (2019-20)

### **Criteria 7: Institutional Values and Best Practices**

English Translation: Guinness World Record participation certificate (2019-20)