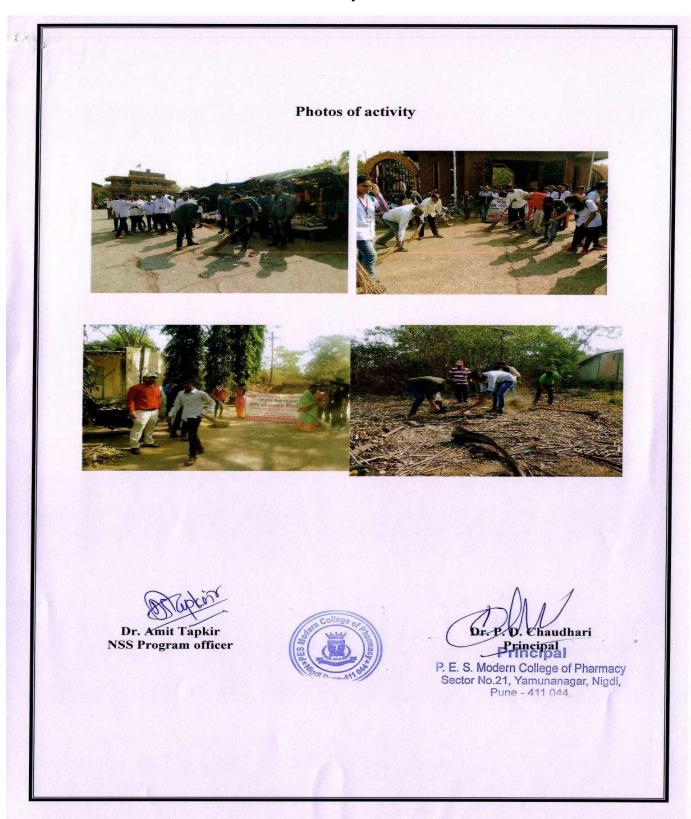

Following are the institutional activities conducted beyond the campus which are recognized and appreciated by various agencies including government authorities and affiliated university.

| Sr.No        | Title of Environment Promotional Activity         | Appreciation certificate by  |  |  |
|--------------|---------------------------------------------------|------------------------------|--|--|
|              | Beyond the Campus                                 | Government authorities/      |  |  |
|              |                                                   | affiliated university.       |  |  |
| A.Y. 2022-23 |                                                   |                              |  |  |
| 1.           | Environmental awareness activities at NSS 7 days  | Gram Panchayat, Jambawade    |  |  |
|              | Residential Camp.                                 |                              |  |  |
| A.Y. 2021-22 |                                                   |                              |  |  |
| 2.           | Swachhata Pakhwada-Cleaning Campaign              | Thanking letter by Ex. Mayor |  |  |
|              | (09/08/2021)                                      | PCMC                         |  |  |
| 3.           | Swachhata Pakhwada-Cleaning Campaign              | Thanking letter by Sai       |  |  |
|              | (09/08/2021)                                      | Dispensary PCMC              |  |  |
| 4.           | University level Clean India Campaign during      | Certificate from Savitribai  |  |  |
|              | Nature Conservation camp                          | Phule Pune University        |  |  |
| 5.           | Appreciation letter for Environmental awareness   | Gram Panchayat, Jambawade    |  |  |
|              | activities at NSS 7 days Residential Camp.        |                              |  |  |
| A.Y. 2019-20 |                                                   |                              |  |  |
| 6.           | State level Clean India Campaign during Nature    | NSS, Govt of Maharashtra     |  |  |
|              | Conservation camp                                 |                              |  |  |
| 7.           | Environmental promotional activities conducted    | Gram Panchayat, Shirgaon     |  |  |
|              | during NSS camp                                   |                              |  |  |
| 8.           | Guinness World Record participation certificate   | Certificate from Savitribai  |  |  |
|              |                                                   | Phule Pune University        |  |  |
| A.Y. 2018-19 |                                                   |                              |  |  |
| 9.           | Participation in Paani Foundation Satyamev Jayate | Vivekanad Youa Jagruti       |  |  |
|              | Water Cup Competition-2019                        | Pratishtan, Sawarkhedtal,    |  |  |
|              |                                                   | Sangamner.                   |  |  |
| 10.          | Environmental promotional activities conducted    | Gram Panchayat, Shirgaon     |  |  |
|              | during NSS camp                                   |                              |  |  |

1. Environmental awareness activities at NSS 7 days Residential Camp at post Jambwade (2022-23):

# Criteria 7: Institutional Values and Best Practices

English Translation: Environmental awareness activities at NSS 7 days Residential Camp at post Jambwade (2022-23)

Date:28/01/2023

TO.

Principal, Modern College of Pharmacy Yamuna Nagar, Nigdi, Pune.

Subject: Regarding the completion of Savitribai Phule Pune University7 days residential NSS camp at Jambavade, Ta. Maval, Dist. Pune.

Sir,

According to the above topic, National Service Scheme of Modern College of Pharmacy under Savitribai Phule Pune University organized a special residential camp at Jambavade, Maval, Dist.Pune. The said camp conducted between 16/01/2023 to 21/01/2023. In this camp 75 volunteers from Modern College of Pharmacy, Nigdi College stayed in the villages for 7 days. Various social useful works were done in this camp.

Health camp for villagers and school students, Haldi-Kunku ceremony and home minister, tree plantation and labor donation, bhajan evening, health check-up camp, distribution of free medicines and sanitary pads and street plays etc. activities were implemented. The camp received enthusiastic response from the students and villagers, and lectures by some experts were also organized in the evening session.

In this camp, public awareness was also done by conducting village cleanliness and morning rally.

The activities in our camp have been useful to the villagers. We wish, next year also you should organize same residential camp in our village. Thank you.