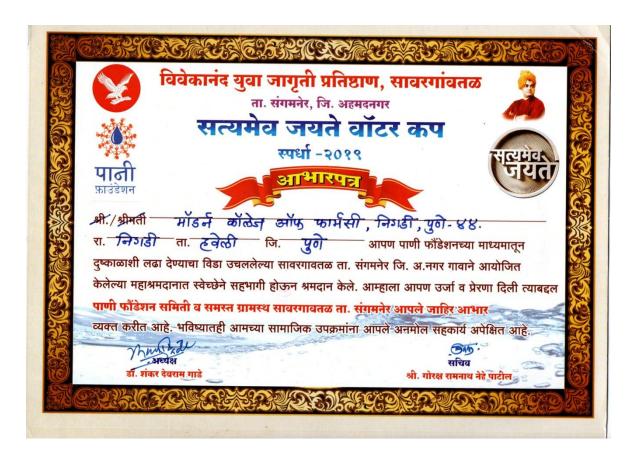

Parameter A

Principal

P. E. S. Modern College of Pharmacy Sector No.21, Yamunanagar, Nigdi, Pune - 411 044.

9. Participation in Paani Foundation Satyamev Jayate Water Cup Competition-2019 (2018-19)

## Criteria 7: Institutional Values and Best Practices

English Translation: Participation in Paani Foundation Satyamev Jayate Water Cup Competition-2019 (2018-19)

## Vivekananda Youth Awareness Foundation, Savargaon Tal. Sangamner, Distt. Ahmednagar

Paani Foundation

Satyamev Jayate Water Cup Competition-2019

#### LETTER OF THANKS

Mr./ Mrs. Modern College of Pharmacy, Nigdi, Pune. 44. Res. Nigdi Haveli Dist. Pune you have taken the initiative to fight drought through Pani Foundation. Sangamner Distt. A. Voluntarily participated in the Mahashramdan organized by Nagar village. Pani Foundation Committee and SamastGramasyaSavargaontal for giving us energy and inspiration. Sangamner expresses our sincere gratitude, expecting your valuable support to our social activities in the future also.

P. E. S. Modern College of Pharmacy Sector No.21, Yamunanagar, Nigdi, Pune - 411 044.