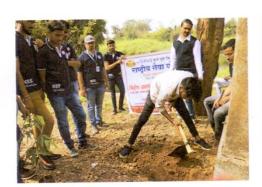

1. Environmental awareness activities at NSS 7 days Residential Camp at post Jambwade (2022-23):

# Criteria 7: Institutional Values and Best Practices

English Translation: Environmental awareness activities at NSS 7 days Residential Camp at post Jambwade (2022-23)

Date:28/01/2023

TO.

Principal, Modern College of Pharmacy Yamuna Nagar, Nigdi, Pune.

Subject: Regarding the completion of Savitribai Phule Pune University7 days residential NSS camp at Jambavade, Ta. Maval, Dist. Pune.

Sir,

According to the above topic, National Service Scheme of Modern College of Pharmacy under Savitribai Phule Pune University organized a special residential camp at Jambavade, Maval, Dist.Pune. The said camp conducted between 16/01/2023 to 21/01/2023. In this camp 75 volunteers from Modern College of Pharmacy, Nigdi College stayed in the villages for 7 days. Various social useful works were done in this camp.

Health camp for villagers and school students, Haldi-Kunku ceremony and home minister, tree plantation and labor donation, bhajan evening, health check-up camp, distribution of free medicines and sanitary pads and street plays etc. activities were implemented. The camp received enthusiastic response from the students and villagers, and lectures by some experts were also organized in the evening session.

In this camp, public awareness was also done by conducting village cleanliness and morning rally.

The activities in our camp have been useful to the villagers. We wish, next year also you should organize same residential camp in our village. Thank you.