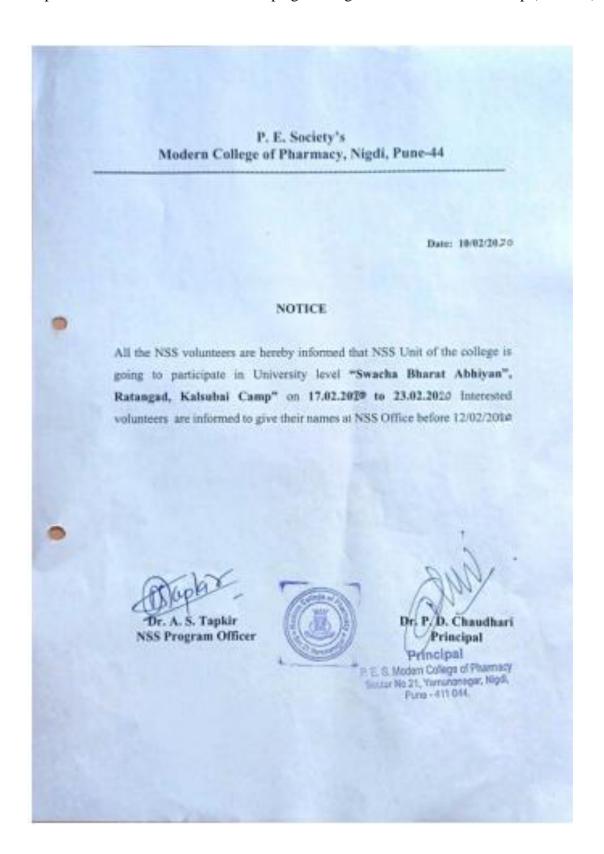

cinal

4. University level Clean India Campaign during Nature Conservation camp (2021-22)

# Criteria 7: Institutional Values and Best Practices

English Translation: University level Clean India Campaign during Nature Conservation camp(21-22)

Savitribai Phule Pune University, National Service Scheme DPU

Dr. D. Y. Dr. Patil Unitech Society. D. Y. Organized in association with Patil College of Arts, Commerce and Science, Akurdi, Pune, 411044

Jointly Organized

# university level Swachh Bharat Abhiyan

# Nature Conservation Camp

27 February to 5 March, 2022

### CERTIFICATE

Mr. Ganesh Suresh Shelke

He is being awarded the certificate for actively participating in the nature conservation camp during the seven-day Swachh Bharat Abhiyan at Kalsubai-Harishchandra garh, Ratangadh Sanctuary.