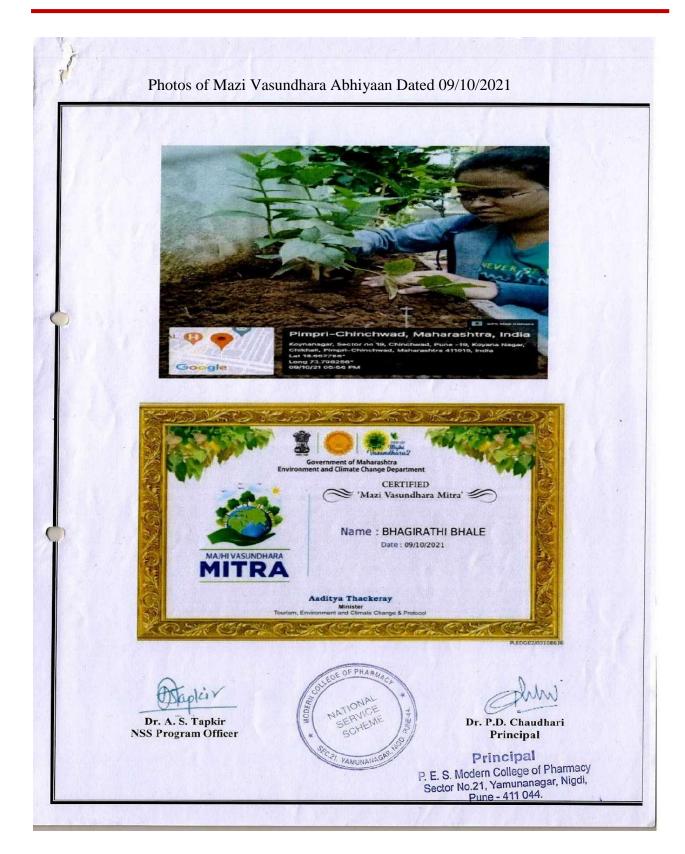

Modern College of Pharmacy has always taken efforts to raise awareness, promote sustainability, and address environmental challenges within our institute and community at large. Institute helps to educate the students and public about environmental issues, such as pollution, deforestation, save water, cleanliness etc. To achieve the same, institute has participated, organized and conducted various campaigns like Gram Swachhata Abhiyaan,

Swachha Bharat Abhiyaan, Samartha Bharat Abhiyaan, Water conservation drive, Clean India Camp, Mazi Vasundhara Abhiyaan, etc.As 'Save water' initiative institute has organized national level webinar for the community on the topic 'Catch theRain' featuring expert speakers and researchers in collaboration with Ministry of Youth and Sports Govt. of India. In this webinar our faculty member Dr. Bhushan Pimple, (Head, Pharmacognosy dept) talkedonthe necessity of awareness among the people about Rain Water Harvesting and Save Water campaign. Institute have organized public events, such as Clean Campaigns and Tree-plantation initiatives, to engage the community and encourage their active participation in environmental conservation efforts. The following report outlines the environment promotional activities undertaken by Modern College of Pharmacy, Nigdi, Pune during the period [2018-19 to 2022-23].