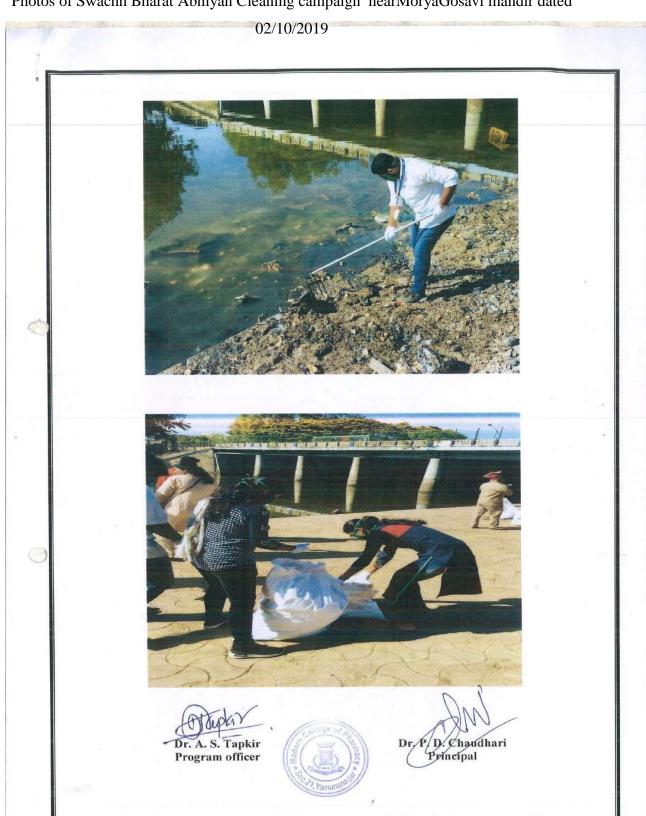

# P. E. Society's Modern College of Pharmacy, Nigdi, Pune-44 NSS REGULAR ACTIVITY REPORT 2021-2022

| 1. | Name of activity               | University level Nature Conservation Camp                                                                                                |  |
|----|--------------------------------|------------------------------------------------------------------------------------------------------------------------------------------|--|
| 2. | Date of activity               | 27 Feb to 05 Mar 2022                                                                                                                    |  |
| 3. | Time                           | 6.00 am to 10.00 pm                                                                                                                      |  |
| 4. | Total no students participated | 1(Ganesh Shelke)                                                                                                                         |  |
| 5. | Occasion of activity           | Nature Conservation Camp                                                                                                                 |  |
| 6. | Inauguration by                | Dr. Prabhakar Desai                                                                                                                      |  |
| 7. | Place of activity              | Kalsubai Shikhar                                                                                                                         |  |
| 8. | Objectives of activity         | Awareness about Nature     To take part in nature conservation     Nature Empowerment                                                    |  |
| 9. | Outcome of activity            | Participant learn about social values and activities<br>related to nature conservation, development, exchange<br>of culture and humanity |  |
| 10 | Activity co-coordinator        | Dr. A. S. Tapkir<br>Prof R. M. Guray                                                                                                     |  |