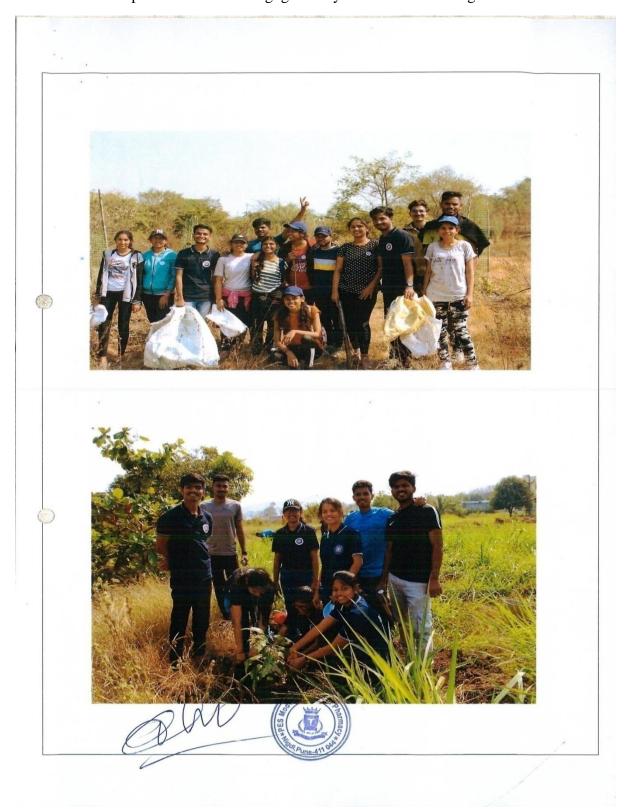

1. Environmental awareness activities at NSS 7 days Residential Camp at post Jambwade (2022-23):

Subject: Regarding the completion of Savitribai Phule Pune University7 days residential NSS camp at Jambavade, Ta. Maval, Dist. Pune.

Sir,

According to the above topic, National Service Scheme of Modern College of Pharmacy under Savitribai Phule Pune University organized a special residential camp at Jambavade, Maval, Dist.Pune. The said camp conducted between 16/01/2023 to 21/01/2023. In this camp 75 volunteers from Modern College of Pharmacy, Nigdi College stayed in the villages for 7 days. Various social useful works were done in this camp.

Health camp for villagers and school students, Haldi-Kunku ceremony and home minister, tree plantation and labor donation, bhajan evening, health check-up camp, distribution of free medicines and sanitary pads and street plays etc. activities were implemented. The camp received enthusiastic response from the students and villagers, and lectures by some experts were also organized in the evening session.

In this camp, public awareness was also done by conducting village cleanliness and morning rally.

The activities in our camp have been useful to the villagers. We wish, next year also you should organize same residential camp in our village. Thank you.