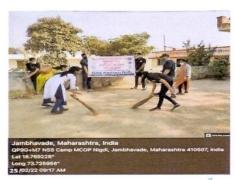

1. Environmental awareness activities at NSS 7 days Residential Camp at post Jambwade (2022-23):

# Criteria 7: Institutional Values and Best Practices

English Translation: Environmental awareness activities at NSS 7 days Residential Camp at post Jambwade (2022-23)

Date:28/01/2023

TO.

Principal, Modern College of Pharmacy Yamuna Nagar, Nigdi, Pune.

Subject: Regarding the completion of Savitribai Phule Pune University7 days residential NSS camp at Jambavade, Ta. Maval, Dist. Pune.

Sir,

According to the above topic, National Service Scheme of Modern College of Pharmacy under Savitribai Phule Pune University organized a special residential camp at Jambavade, Maval, Dist.Pune. The said camp conducted between 16/01/2023 to 21/01/2023. In this camp 75 volunteers from Modern College of Pharmacy, Nigdi College stayed in the villages for 7 days. Various social useful works were done in this camp.

Health camp for villagers and school students, Haldi-Kunku ceremony and home minister, tree plantation and labor donation, bhajan evening, health check-up camp, distribution of free medicines and sanitary pads and street plays etc. activities were implemented. The camp received enthusiastic response from the students and villagers, and lectures by some experts were also organized in the evening session.

In this camp, public awareness was also done by conducting village cleanliness and morning rally.

The activities in our camp have been useful to the villagers. We wish, next year also you should organize same residential camp in our village. Thank you.