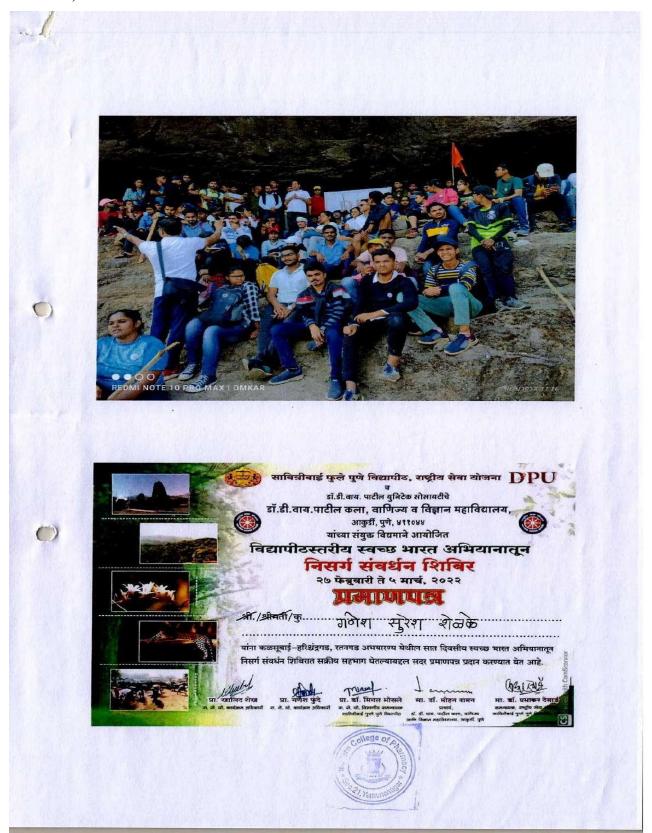

# Nature Conservation Camp

27 February to 5 March, 2022

### CERTIFICATE

Mr. Ganesh Suresh Shelke

He is being awarded the certificate for actively participating in the nature conservation camp during the seven-day Swachh Bharat Abhiyan at Kalsubai-Harishchandra garh, Ratangadh Sanctuary.

at Immunity

Principal
P. E. S. Modern College of Pharmacy
Sector No.21, Yamunanagar, Nigdi,
Pune - 411 044.