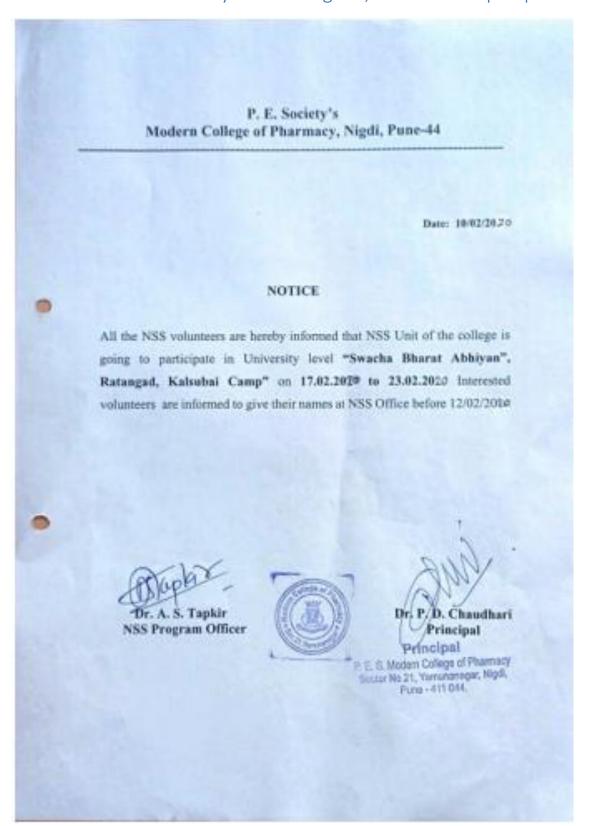

# Nature conservation camp through state level Swachh Bharat Abhiyan

17 to 23 February 2020

### CERTIFICATE

Mr. Smt./Ms. Srushti Ashok Tiwari is being presented with this certificate for actively participating in the nature conservation camp during the seven-day Swachh Bharat Abhiyan at Kalsubai - Harishchandragarh, Ratangad Sanctuary.

To yourself

P. E. S. Modern College of Pharmacy Sector No.21, Yamunanagar, Nigdi, Pune - 411 044.

7. Environmental promotional activities conducted during NSS camp (2019-20)

।। ग्रामविकास हेच आमचे ध्येय ।।