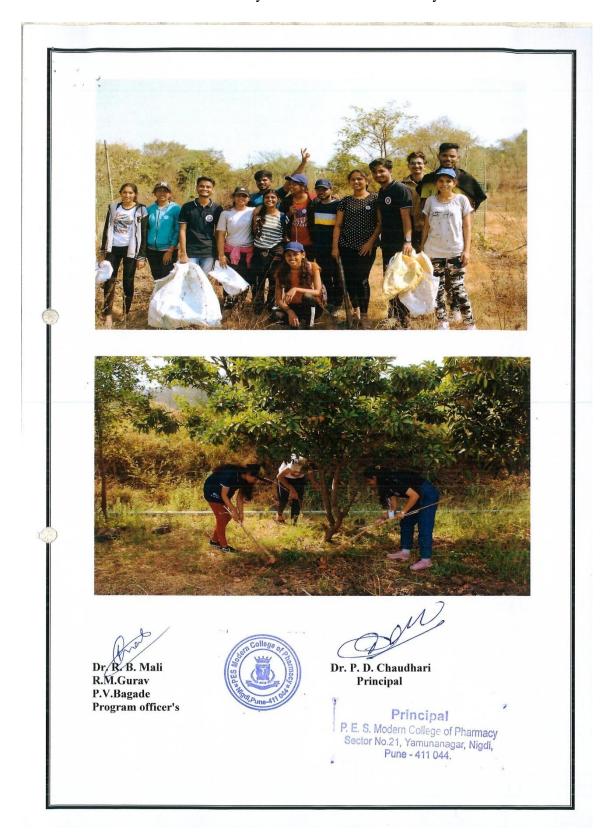

Modern College of Pharmacy has always taken efforts to raise awareness, promote sustainability, and address environmental challenges within our institute and community at large. Institute helps to educate the students and public about environmental issues, such as pollution, deforestation, save water, cleanliness etc. To achieve the same, institute has participated, organized and conducted various campaigns like Gram Swachhata Abhiyaan,

Swachha Bharat Abhiyaan, Samartha Bharat Abhiyaan, Water conservation drive, Clean India Camp, Mazi Vasundhara Abhiyaan, etc.As 'Save water' initiative institute has organized national level webinar for the community on the topic 'Catch theRain' featuring expert speakers and researchers in collaboration with Ministry of Youth and Sports Govt. of India. In this webinar our faculty member Dr. Bhushan Pimple, (Head, Pharmacognosy dept) talkedonthe necessity of awareness among the people about Rain Water Harvesting and Save Water campaign. Institute have organized public events, such as Clean Campaigns and Tree-plantation initiatives, to engage the community and encourage their active participation in environmental conservation efforts. The following report outlines the environment promotional activities undertaken by Modern College of Pharmacy, Nigdi, Pune during the period [2018-19 to 2022-23].