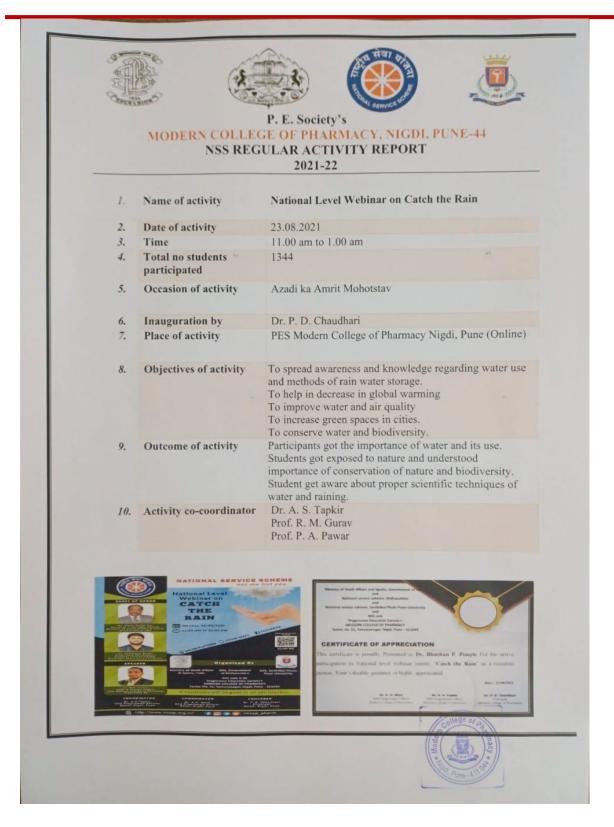

Swachha Bharat Abhiyaan, Samartha Bharat Abhiyaan, Water conservation drive, Clean India Camp, Mazi Vasundhara Abhiyaan, etc.As 'Save water' initiative institute has organized national level webinar for the community on the topic 'Catch theRain' featuring expert speakers and researchers in collaboration with Ministry of Youth and Sports Govt. of India. In this webinar our faculty member Dr. Bhushan Pimple, (Head, Pharmacognosy dept) talkedonthe necessity of awareness among the people about Rain Water Harvesting and Save Water campaign. Institute have organized public events, such as Clean Campaigns and Tree-plantation initiatives, to engage the community and encourage their active participation in environmental conservation efforts. The following report outlines the environment promotional activities undertaken by Modern College of Pharmacy, Nigdi, Pune during the period [2018-19 to 2022-23].