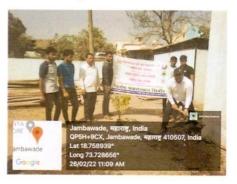

# 5. Environmental awareness activities at NSS 7 days Residential Camp at post Jambwade (2021-22)

स्थापना : १९९२

'' ग्रामपंचायत हाच ग्रामविकासाचा मुलभुत पाया आहे''

प्रति,

कार्यक्रम समन्वयक राष्ट्रीय सेवा योजना सावित्रीबाई फुले पुणे,विद्यापीठ

विषय:- राष्ट्रीय सेवा योजनेचे निवासी श्रमसंस्कार शिबीर पार पाडण्या बाबत महोदय,

उपरोक्त विषयानुसार आपणास कळविण्यात अत्यंत आनंद वाटतो कि आमच्या म्.पो.जांबवडे ता.मावळ जि.पुणे या गावामध्ये दि.२२ फेब्रवारी २०२२ ते २८ फेब्रुवारी २०२२ दरम्यान 'राष्ट्रीय सेवा योजना' शिबीर पार पडले. हे शिबीर 'सावित्रीबाई फुले पुणे विद्यापीठ' आणि मॉर्डन कॉलेज ऑफ फार्मसी निगडी पुणे यांच्या संयुक्त विद्यामानाने पार पडले. शिबिरामध्ये विविध समाजउपयोगी कार्यक्रम आयोजित करण्यात आले जसे कि ग्रामस्वच्छता अभियान, दंत चिकित्सा शिबीर, मोफत आरोग्य तपासणी शिबीर, वृक्षरोपण व श्रमदान ,पाणी परीक्षण व स्वच्छ भारत अभियान आणि मुख्य म्हणजे बोलक्या भिंती व इतर समाज उपयोगी उपक्रम आयोजित करण्यात आले. यामध्ये सर्व ग्रामस्थांनी सहाय्य केले. सदर शिबिरात एकूण रुपये २००००/- पर्यंतचे श्रमदान करण्यात आले.

# Criteria 7: Institutional Values and Best Practices

English Translation: Environmental awareness activities at NSS 7 days Residential Camp at post Jambwade (2021-22)

To,

Program Coordinator,

Mational Service Scheme, Savitribai Phule Pune University, Pune.

Subject: Regarding conduct of 7 days residential camp of National Service Scheme.

Sir.

As per the above subject we are very happy to inform you that the 'National Service Scheme' 7 days residential camp was conducted between 22 February 2022 to 28 February 2022 at our Jambavade Mawal Dist. Pune. This camp was conducted in collaboration with 'Savitribai Phule Pune University' and Modern College of Pharmacy Nigdi Pune. In the camp, various socially useful programs were organized like village cleanliness drive, dental treatment camp, free health cheekup camp, tree plantation and labor donation, water analysis and Swachh Bharat Mission and mainly wall painting and other socially useful activities were organized. All the villagers helped in this. A total labor donation worth Rs.20000/- was done in the said camp.