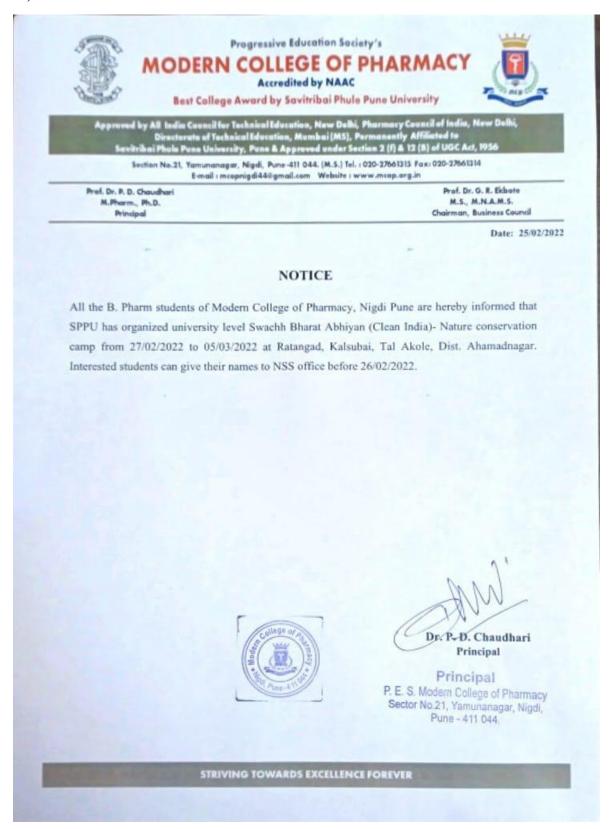

cinal

4. University level Clean India Campaign during Nature Conservation camp (2021-22)

# Criteria 7: Institutional Values and Best Practices

English Translation: University level Clean India Campaign during Nature Conservation camp(21-22)

Savitribai Phule Pune University, National Service Scheme DPU

Dr. D. Y. Dr. Patil Unitech Society. D. Y. Organized in association with Patil College of Arts, Commerce and Science, Akurdi, Pune, 411044

Jointly Organized

# university level Swachh Bharat Abhiyan

# Nature Conservation Camp

27 February to 5 March, 2022