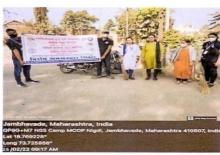

1. Environmental awareness activities at NSS 7 days Residential Camp at post Jambwade (2022-23):

Subject: Regarding the completion of Savitribai Phule Pune University7 days residential NSS camp at Jambavade, Ta. Maval, Dist. Pune.

Sir,

According to the above topic, National Service Scheme of Modern College of Pharmacy under Savitribai Phule Pune University organized a special residential camp at Jambavade, Maval, Dist.Pune. The said camp conducted between 16/01/2023 to 21/01/2023. In this camp 75 volunteers from Modern College of Pharmacy, Nigdi College stayed in the villages for 7 days. Various social useful works were done in this camp.

Health camp for villagers and school students, Haldi-Kunku ceremony and home minister, tree plantation and labor donation, bhajan evening, health check-up camp, distribution of free medicines and sanitary pads and street plays etc. activities were implemented. The camp received enthusiastic response from the students and villagers, and lectures by some experts were also organized in the evening session.

In this camp, public awareness was also done by conducting village cleanliness and morning rally.

The activities in our camp have been useful to the villagers. We wish, next year also you should organize same residential camp in our village. Thank you.