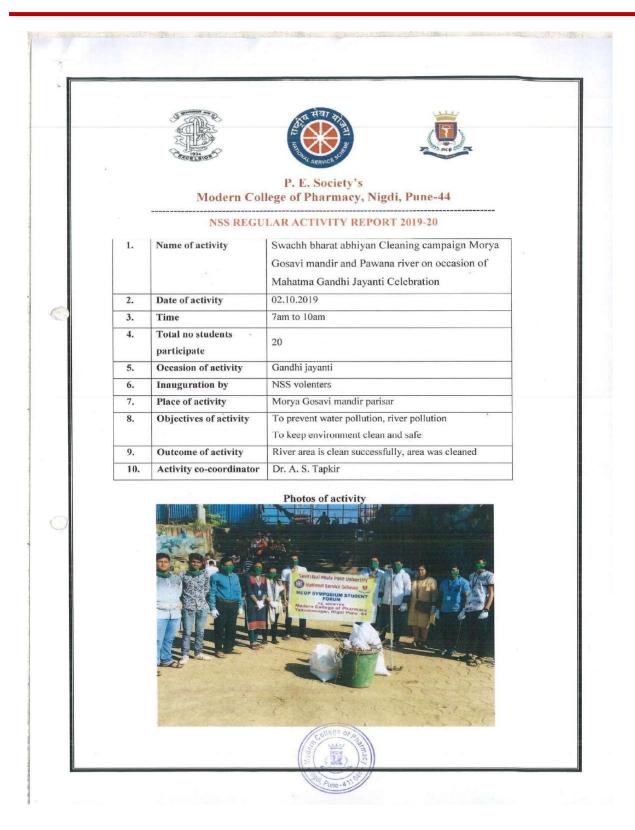

# P. E. Society's Modern College of Pharmacy, Nigdi, Pune-44 NSS REGULAR ACTIVITY REPORT 2021-2022

| 1. | Name of activity               | University level Nature Conservation Camp                                                                                                |  |
|----|--------------------------------|------------------------------------------------------------------------------------------------------------------------------------------|--|
| 2. | Date of activity               | 27 Feb to 05 Mar 2022                                                                                                                    |  |
| 3. | Time                           | 6.00 am to 10.00 pm                                                                                                                      |  |
| 4. | Total no students participated | 1(Ganesh Shelke)                                                                                                                         |  |
| 5. | Occasion of activity           | Nature Conservation Camp                                                                                                                 |  |
| 6. | Inauguration by                | Dr. Prabhakar Desai                                                                                                                      |  |
| 7. | Place of activity              | Kalsubai Shikhar                                                                                                                         |  |
| 8. | Objectives of activity         | Awareness about Nature     To take part in nature conservation     Nature Empowerment                                                    |  |
| 9. | Outcome of activity            | Participant learn about social values and activities<br>related to nature conservation, development, exchange<br>of culture and humanity |  |
| 10 | Activity co-coordinator        | Dr. A. S. Tapkir<br>Prof R. M. Guray                                                                                                     |  |