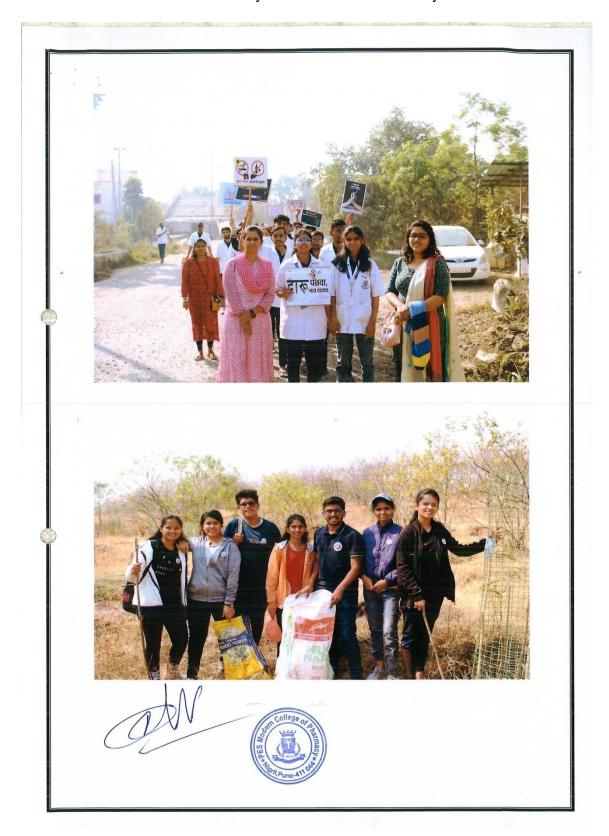

1. Environmental awareness activities at NSS 7 days Residential Camp at post Jambwade (2022-23):

# Criteria 7: Institutional Values and Best Practices

English Translation: Environmental awareness activities at NSS 7 days Residential Camp at post Jambwade (2022-23)

Date:28/01/2023

TO.

Principal, Modern College of Pharmacy Yamuna Nagar, Nigdi, Pune.

Subject: Regarding the completion of Savitribai Phule Pune University7 days residential NSS camp at Jambavade, Ta. Maval, Dist. Pune.

Sir,

According to the above topic, National Service Scheme of Modern College of Pharmacy under Savitribai Phule Pune University organized a special residential camp at Jambavade, Maval, Dist.Pune. The said camp conducted between 16/01/2023 to 21/01/2023. In this camp 75 volunteers from Modern College of Pharmacy, Nigdi College stayed in the villages for 7 days. Various social useful works were done in this camp.

Health camp for villagers and school students, Haldi-Kunku ceremony and home minister, tree plantation and labor donation, bhajan evening, health check-up camp, distribution of free medicines and sanitary pads and street plays etc. activities were implemented. The camp received enthusiastic response from the students and villagers, and lectures by some experts were also organized in the evening session.

In this camp, public awareness was also done by conducting village cleanliness and morning rally.

The activities in our camp have been useful to the villagers. We wish, next year also you should organize same residential camp in our village. Thank you.

Mrs. Sarika Anil Ghojge Sarpanch Gram Panchayat, Jambavade, Taluka. Maval, Dist. Pune.

P. E. S. Modern College of Pharmacy Sector No.21, Yamunanagar, Nigdi, Pune - 411 044.