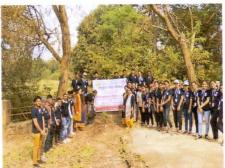

1. Environmental awareness activities at NSS 7 days Residential Camp at post Jambwade (2022-23):

Subject: Regarding the completion of Savitribai Phule Pune University7 days residential NSS camp at Jambavade, Ta. Maval, Dist. Pune.

Sir,

According to the above topic, National Service Scheme of Modern College of Pharmacy under Savitribai Phule Pune University organized a special residential camp at Jambavade, Maval, Dist.Pune. The said camp conducted between 16/01/2023 to 21/01/2023. In this camp 75 volunteers from Modern College of Pharmacy, Nigdi College stayed in the villages for 7 days. Various social useful works were done in this camp.

Health camp for villagers and school students, Haldi-Kunku ceremony and home minister, tree plantation and labor donation, bhajan evening, health check-up camp, distribution of free medicines and sanitary pads and street plays etc. activities were implemented. The camp received enthusiastic response from the students and villagers, and lectures by some experts were also organized in the evening session.

In this camp, public awareness was also done by conducting village cleanliness and morning rally.

The activities in our camp have been useful to the villagers. We wish, next year also you should organize same residential camp in our village. Thank you.