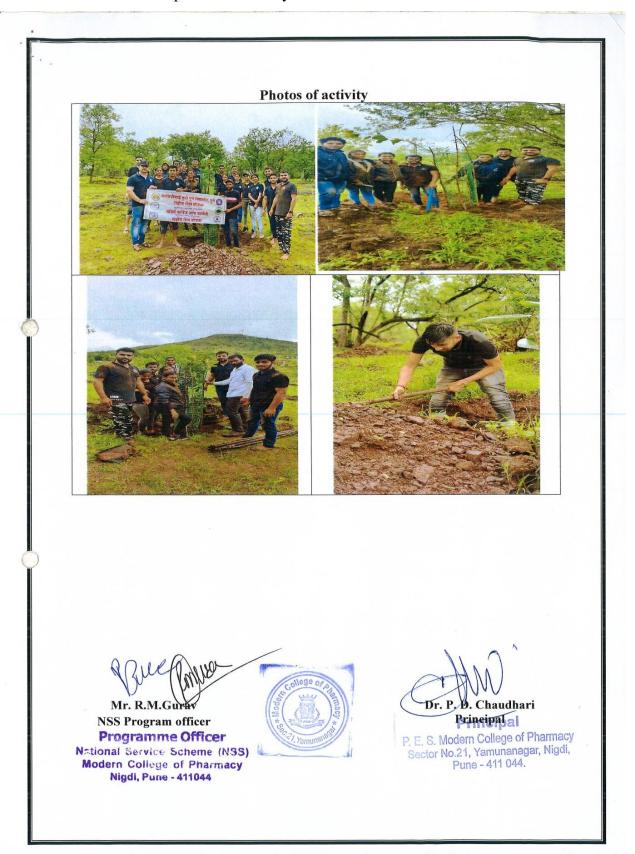

Modern College of Pharmacy has always taken efforts to raise awareness, promote sustainability, and address environmental challenges within our institute and community at large. Institute helps to educate the students and public about environmental issues, such as pollution, deforestation, save water, cleanliness etc. To achieve the same, institute has participated, organized and conducted various campaigns like Gram Swachhata Abhiyaan,

Swachha Bharat Abhiyaan, Samartha Bharat Abhiyaan, Water conservation drive, Clean India Camp, Mazi Vasundhara Abhiyaan, etc.As 'Save water' initiative institute has organized national level webinar for the community on the topic 'Catch theRain' featuring expert speakers and researchers in collaboration with Ministry of Youth and Sports Govt. of India. In this webinar our faculty member Dr. Bhushan Pimple, (Head, Pharmacognosy dept) talkedonthe necessity of awareness among the people about Rain Water Harvesting and Save Water campaign. Institute have organized public events, such as Clean Campaigns and Tree-plantation initiatives, to engage the community and encourage their active participation in environmental conservation efforts. The following report outlines the environment promotional activities undertaken by Modern College of Pharmacy, Nigdi, Pune during the period [2018-19 to 2022-23].