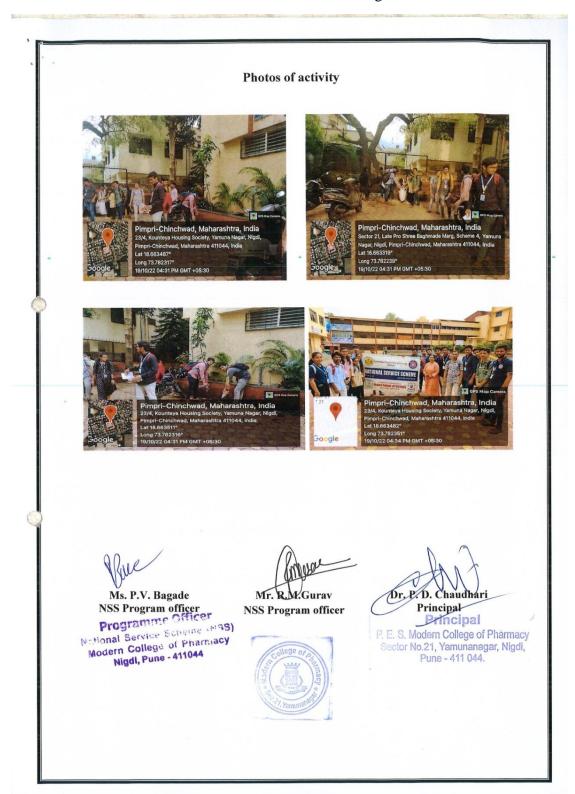

1. Environmental awareness activities at NSS 7 days Residential Camp at post Jambwade (2022-23):

# Criteria 7: Institutional Values and Best Practices

English Translation: Environmental awareness activities at NSS 7 days Residential Camp at post Jambwade (2022-23)

Date:28/01/2023

TO.

Principal, Modern College of Pharmacy Yamuna Nagar, Nigdi, Pune.

Subject: Regarding the completion of Savitribai Phule Pune University7 days residential NSS camp at Jambavade, Ta. Maval, Dist. Pune.

Sir,

According to the above topic, National Service Scheme of Modern College of Pharmacy under Savitribai Phule Pune University organized a special residential camp at Jambavade, Maval, Dist.Pune. The said camp conducted between 16/01/2023 to 21/01/2023. In this camp 75 volunteers from Modern College of Pharmacy, Nigdi College stayed in the villages for 7 days. Various social useful works were done in this camp.

Health camp for villagers and school students, Haldi-Kunku ceremony and home minister, tree plantation and labor donation, bhajan evening, health check-up camp, distribution of free medicines and sanitary pads and street plays etc. activities were implemented. The camp received enthusiastic response from the students and villagers, and lectures by some experts were also organized in the evening session.

In this camp, public awareness was also done by conducting village cleanliness and morning rally.

The activities in our camp have been useful to the villagers. We wish, next year also you should organize same residential camp in our village. Thank you.