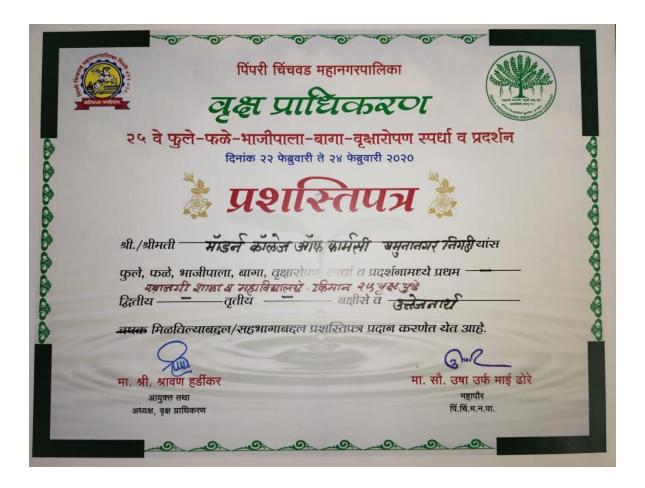

# Criteria 7: Institutional Values and Best Practices

English translation of above certificate Green campus recognition certificate from Pimpri-Chinchwad Municipal Corporation, Pune.

Pimpri Chinchwad Municipal Corporation

### VRUKSHA PRADHIKARAN

25th Flower-Fruit-Vegetable Garden-Planting Competition and Exhibition

Date: 22nd February to 24th February 2020

### CERTIFICATE

Modern College of Pharmacy, Yamuna Nagar, Nigdi is recipient of Consolation Prize in Flowers, Fruits, Vegetables, Garden Plantation Competition and Exhibition, Private Schools and Colleges amounting to more than 25 trees.

A certificate of achievement/participation is being awarded.

Hon. Mr. Shravan Hardikar Commissioner and Chairman, Tree Authority Hon. Mrs. Usha aka Mai Dore MayorPimpri- Chinchwad Municipal Corporation.