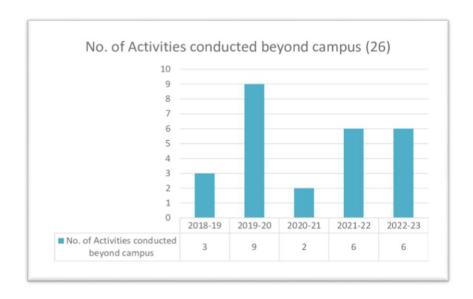

Following are the institutional activities conducted beyond the campus which are recognized and appreciated by various agencies including government authorities and affiliated university.

| Sr.No        | Title of Environment Promotional Activity         | Appreciation certificate by  |  |  |
|--------------|---------------------------------------------------|------------------------------|--|--|
|              | Beyond the Campus                                 | Government authorities/      |  |  |
|              |                                                   | affiliated university.       |  |  |
| A.Y. 2022-23 |                                                   |                              |  |  |
| 1.           | Environmental awareness activities at NSS 7 days  | Gram Panchayat, Jambawade    |  |  |
|              | Residential Camp.                                 |                              |  |  |
| A.Y. 2021-22 |                                                   |                              |  |  |
| 2.           | Swachhata Pakhwada-Cleaning Campaign              | Thanking letter by Ex. Mayor |  |  |
|              | (09/08/2021)                                      | PCMC                         |  |  |
| 3.           | Swachhata Pakhwada-Cleaning Campaign              | Thanking letter by Sai       |  |  |
|              | (09/08/2021)                                      | Dispensary PCMC              |  |  |
| 4.           | University level Clean India Campaign during      | Certificate from Savitribai  |  |  |
|              | Nature Conservation camp                          | Phule Pune University        |  |  |
| 5.           | Appreciation letter for Environmental awareness   | Gram Panchayat, Jambawade    |  |  |
|              | activities at NSS 7 days Residential Camp.        |                              |  |  |
| A.Y. 2019-20 |                                                   |                              |  |  |
| 6.           | State level Clean India Campaign during Nature    | NSS, Govt of Maharashtra     |  |  |
|              | Conservation camp                                 |                              |  |  |
| 7.           | Environmental promotional activities conducted    | Gram Panchayat, Shirgaon     |  |  |
|              | during NSS camp                                   |                              |  |  |
| 8.           | Guinness World Record participation certificate   | Certificate from Savitribai  |  |  |
|              |                                                   | Phule Pune University        |  |  |
| A.Y. 2018-19 |                                                   |                              |  |  |
| 9.           | Participation in Paani Foundation Satyamev Jayate | Vivekanad Youa Jagruti       |  |  |
|              | Water Cup Competition-2019                        | Pratishtan, Sawarkhedtal,    |  |  |
|              |                                                   | Sangamner.                   |  |  |
| 10.          | Environmental promotional activities conducted    | Gram Panchayat, Shirgaon     |  |  |
|              | during NSS camp                                   |                              |  |  |