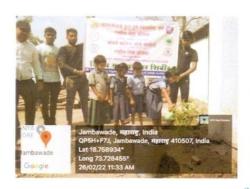

1. Environmental awareness activities at NSS 7 days Residential Camp at post Jambwade (2022-23):

# Criteria 7: Institutional Values and Best Practices

English Translation: Environmental awareness activities at NSS 7 days Residential Camp at post Jambwade (2022-23)

Date:28/01/2023

TO.

Principal, Modern College of Pharmacy Yamuna Nagar, Nigdi, Pune.

Subject: Regarding the completion of Savitribai Phule Pune University7 days residential NSS camp at Jambavade, Ta. Maval, Dist. Pune.

Sir,

According to the above topic, National Service Scheme of Modern College of Pharmacy under Savitribai Phule Pune University organized a special residential camp at Jambavade, Maval, Dist.Pune. The said camp conducted between 16/01/2023 to 21/01/2023. In this camp 75 volunteers from Modern College of Pharmacy, Nigdi College stayed in the villages for 7 days. Various social useful works were done in this camp.

Health camp for villagers and school students, Haldi-Kunku ceremony and home minister, tree plantation and labor donation, bhajan evening, health check-up camp, distribution of free medicines and sanitary pads and street plays etc. activities were implemented. The camp received enthusiastic response from the students and villagers, and lectures by some experts were also organized in the evening session.

In this camp, public awareness was also done by conducting village cleanliness and morning rally.

The activities in our camp have been useful to the villagers. We wish, next year also you should organize same residential camp in our village. Thank you.