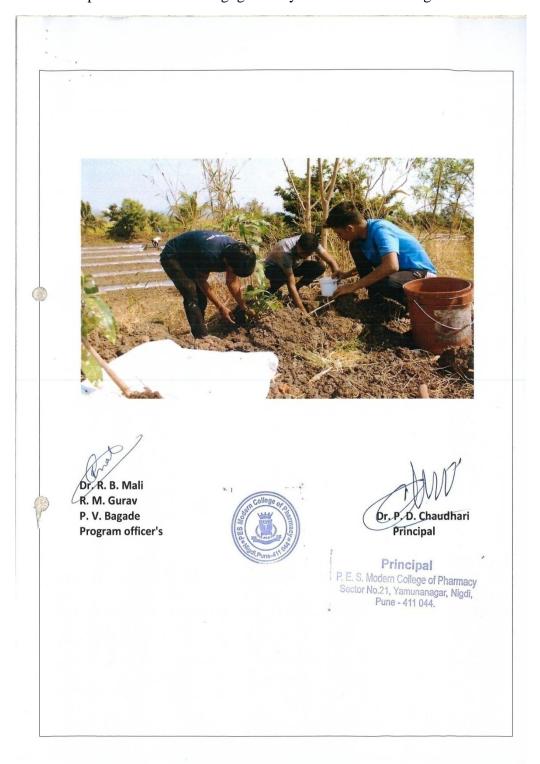

# 3. Certificate for beyond the campus environmental promotion activities

Modern College of Pharmacy has always taken efforts to raise awareness, promote sustainability and address environmental challenges within our institute and community at large. Institute helps to educate the students and public about environmental issues, such as pollution, deforestation, save water, cleanliness etc

Following are the institutional activities conducted beyond the campus which are recognized and appreciated by various agencies including government authorities and affiliated university.

| Sr.No        | Title of Environment Promotional Activity         | Appreciation certificate by  |  |  |
|--------------|---------------------------------------------------|------------------------------|--|--|
|              | Beyond the Campus                                 | Government authorities/      |  |  |
|              |                                                   | affiliated university.       |  |  |
| A.Y. 2022-23 |                                                   |                              |  |  |
| 1.           | Environmental awareness activities at NSS 7 days  | Gram Panchayat, Jambawade    |  |  |
|              | Residential Camp.                                 |                              |  |  |
| A.Y. 2021-22 |                                                   |                              |  |  |
| 2.           | Swachhata Pakhwada-Cleaning Campaign              | Thanking letter by Ex. Mayor |  |  |
|              | (09/08/2021)                                      | PCMC                         |  |  |
| 3.           | Swachhata Pakhwada-Cleaning Campaign              | Thanking letter by Sai       |  |  |
|              | (09/08/2021)                                      | Dispensary PCMC              |  |  |
| 4.           | University level Clean India Campaign during      | Certificate from Savitribai  |  |  |
|              | Nature Conservation camp                          | Phule Pune University        |  |  |
| 5.           | Appreciation letter for Environmental awareness   | Gram Panchayat, Jambawade    |  |  |
|              | activities at NSS 7 days Residential Camp.        |                              |  |  |
| A.Y. 2019-20 |                                                   |                              |  |  |
| 6.           | State level Clean India Campaign during Nature    | NSS, Govt of Maharashtra     |  |  |
|              | Conservation camp                                 |                              |  |  |
| 7.           | Environmental promotional activities conducted    | Gram Panchayat, Shirgaon     |  |  |
|              | during NSS camp                                   |                              |  |  |
| 8.           | Guinness World Record participation certificate   | Certificate from Savitribai  |  |  |
|              |                                                   | Phule Pune University        |  |  |
| A.Y. 2018-19 |                                                   |                              |  |  |
| 9.           | Participation in Paani Foundation Satyamev Jayate | Vivekanad Youa Jagruti       |  |  |
|              | Water Cup Competition-2019                        | Pratishtan, Sawarkhedtal,    |  |  |
|              |                                                   | Sangamner.                   |  |  |
| 10.          | Environmental promotional activities conducted    | Gram Panchayat, Shirgaon     |  |  |
|              | during NSS camp                                   |                              |  |  |

1. Environmental awareness activities at NSS 7 days Residential Camp at post Jambwade (2022-23):