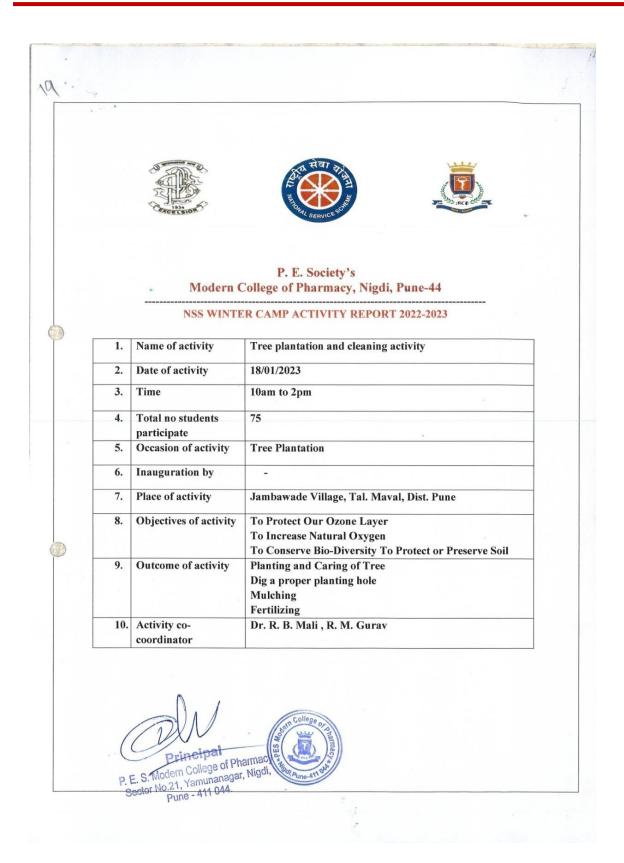

1. Environmental awareness activities at NSS 7 days Residential Camp at post Jambwade (2022-23):

Subject: Regarding the completion of Savitribai Phule Pune University7 days residential NSS camp at Jambavade, Ta. Maval, Dist. Pune.

Sir,

According to the above topic, National Service Scheme of Modern College of Pharmacy under Savitribai Phule Pune University organized a special residential camp at Jambavade, Maval, Dist.Pune. The said camp conducted between 16/01/2023 to 21/01/2023. In this camp 75 volunteers from Modern College of Pharmacy, Nigdi College stayed in the villages for 7 days. Various social useful works were done in this camp.

Health camp for villagers and school students, Haldi-Kunku ceremony and home minister, tree plantation and labor donation, bhajan evening, health check-up camp, distribution of free medicines and sanitary pads and street plays etc. activities were implemented. The camp received enthusiastic response from the students and villagers, and lectures by some experts were also organized in the evening session.

In this camp, public awareness was also done by conducting village cleanliness and morning rally.

The activities in our camp have been useful to the villagers. We wish, next year also you should organize same residential camp in our village. Thank you.