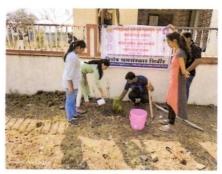

1. Environmental awareness activities at NSS 7 days Residential Camp at post Jambwade (2022-23):

# Criteria 7: Institutional Values and Best Practices

English Translation: Environmental awareness activities at NSS 7 days Residential Camp at post Jambwade (2022-23)

Date:28/01/2023

TO.

Principal, Modern College of Pharmacy Yamuna Nagar, Nigdi, Pune.

Subject: Regarding the completion of Savitribai Phule Pune University7 days residential NSS camp at Jambavade, Ta. Maval, Dist. Pune.

Sir,

According to the above topic, National Service Scheme of Modern College of Pharmacy under Savitribai Phule Pune University organized a special residential camp at Jambavade, Maval, Dist.Pune. The said camp conducted between 16/01/2023 to 21/01/2023. In this camp 75 volunteers from Modern College of Pharmacy, Nigdi College stayed in the villages for 7 days. Various social useful works were done in this camp.

Health camp for villagers and school students, Haldi-Kunku ceremony and home minister, tree plantation and labor donation, bhajan evening, health check-up camp, distribution of free medicines and sanitary pads and street plays etc. activities were implemented. The camp received enthusiastic response from the students and villagers, and lectures by some experts were also organized in the evening session.

In this camp, public awareness was also done by conducting village cleanliness and morning rally.

The activities in our camp have been useful to the villagers. We wish, next year also you should organize same residential camp in our village. Thank you.