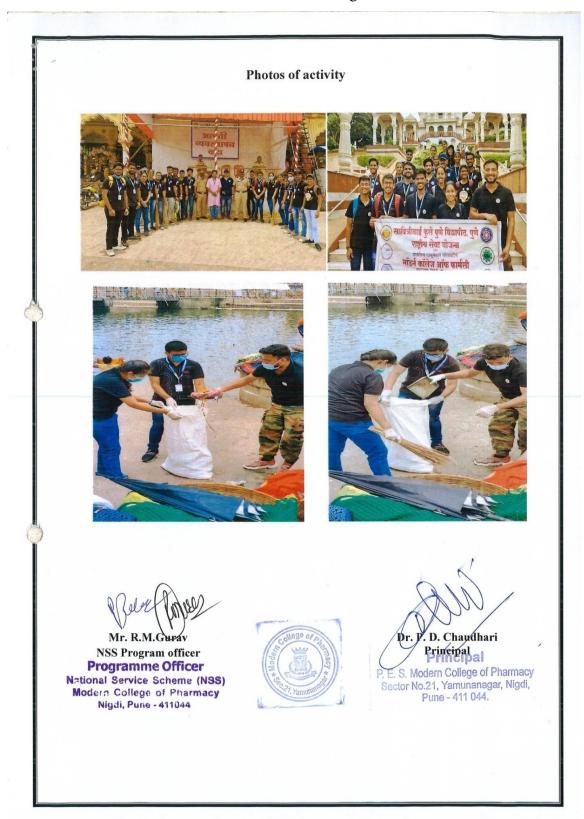

1. Environmental awareness activities at NSS 7 days Residential Camp at post Jambwade (2022-23):

# Criteria 7: Institutional Values and Best Practices

English Translation: Environmental awareness activities at NSS 7 days Residential Camp at post Jambwade (2022-23)

Date:28/01/2023

TO.

Principal, Modern College of Pharmacy Yamuna Nagar, Nigdi, Pune.

Subject: Regarding the completion of Savitribai Phule Pune University7 days residential NSS camp at Jambavade, Ta. Maval, Dist. Pune.

Sir,

According to the above topic, National Service Scheme of Modern College of Pharmacy under Savitribai Phule Pune University organized a special residential camp at Jambavade, Maval, Dist.Pune. The said camp conducted between 16/01/2023 to 21/01/2023. In this camp 75 volunteers from Modern College of Pharmacy, Nigdi College stayed in the villages for 7 days. Various social useful works were done in this camp.

Health camp for villagers and school students, Haldi-Kunku ceremony and home minister, tree plantation and labor donation, bhajan evening, health check-up camp, distribution of free medicines and sanitary pads and street plays etc. activities were implemented. The camp received enthusiastic response from the students and villagers, and lectures by some experts were also organized in the evening session.

In this camp, public awareness was also done by conducting village cleanliness and morning rally.

The activities in our camp have been useful to the villagers. We wish, next year also you should organize same residential camp in our village. Thank you.