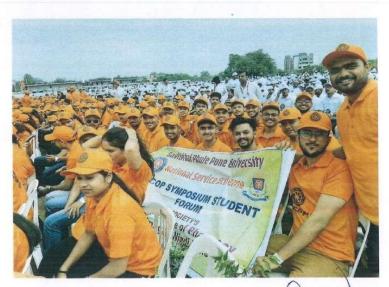

# 8. Guinness World Record participation certificate (2019-20)

### **Criteria 7: Institutional Values and Best Practices**

English Translation: Guinness World Record participation certificate (2019-20)

#### GUINNESS WORLD RECORD CERTIFICATE

Savitribai Phule Pune University National Service Scheme

## SwachaWari Swastha Wari Nirmal Wari Harit Wari

#### Special Certificate of Honor

Participation in Guinness World record and NSS wari campaign.

Date:23 June 2019, Place: Savitribai Phule Pune University, Pune.

To, Progressive Education Society's Modern College of Pharmacy, Nigdi, Pune-44.

Proudly providing special certificate of honor for participating and specially contributing in Savitribai Phule Pune University National Service Scheme organized Guinness world record of the largest distribution of saplings 16.661 and Swacha Wari Swastha Wari Nirmal Wari Harit Wari Campaign