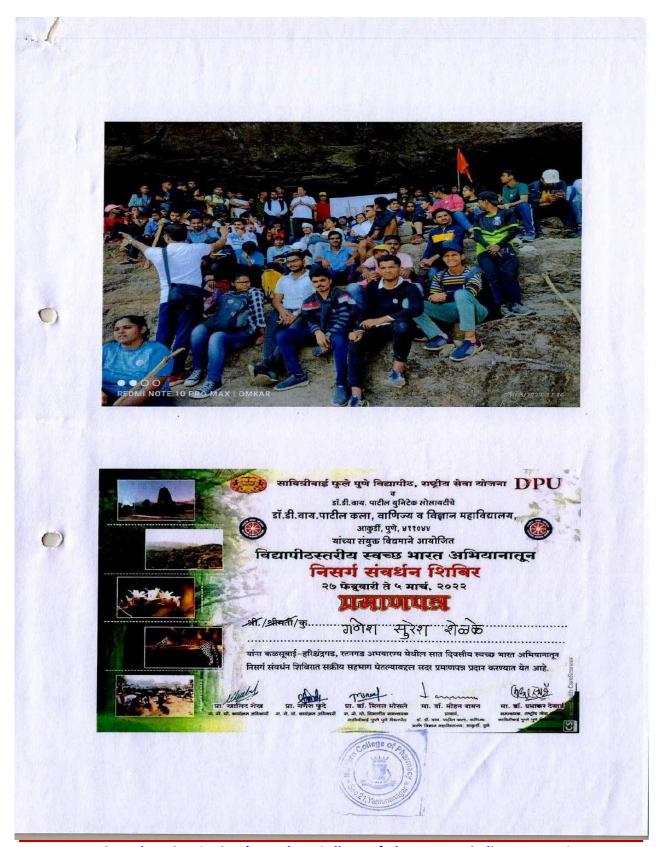

### CERTIFICATE

Mr. Ganesh Suresh Shelke

He is being awarded the certificate for actively participating in the nature conservation camp during the seven-day Swachh Bharat Abhiyan at Kalsubai-Harishchandra garh, Ratangadh Sanctuary.

# P. E. Society's Modern College of Pharmacy, Nigdi, Pune-44 NSS REGULAR ACTIVITY REPORT 2021-2022

| 1. | Name of activity               | University level Nature Conservation Camp                                                                                                |  |
|----|--------------------------------|------------------------------------------------------------------------------------------------------------------------------------------|--|
| 2. | Date of activity               | 27 Feb to 05 Mar 2022                                                                                                                    |  |
| 3. | Time                           | 6.00 am to 10.00 pm                                                                                                                      |  |
| 4. | Total no students participated | 1(Ganesh Shelke)                                                                                                                         |  |
| 5. | Occasion of activity           | Nature Conservation Camp                                                                                                                 |  |
| 6. | Inauguration by                | Dr. Prabhakar Desai                                                                                                                      |  |
| 7. | Place of activity              | Kalsubai Shikhar                                                                                                                         |  |
| 8. | Objectives of activity         | Awareness about Nature     To take part in nature conservation     Nature Empowerment                                                    |  |
| 9. | Outcome of activity            | Participant learn about social values and activities<br>related to nature conservation, development, exchange<br>of culture and humanity |  |
| 10 | Activity co-coordinator        | Dr. A. S. Tapkir<br>Prof R. M. Guray                                                                                                     |  |