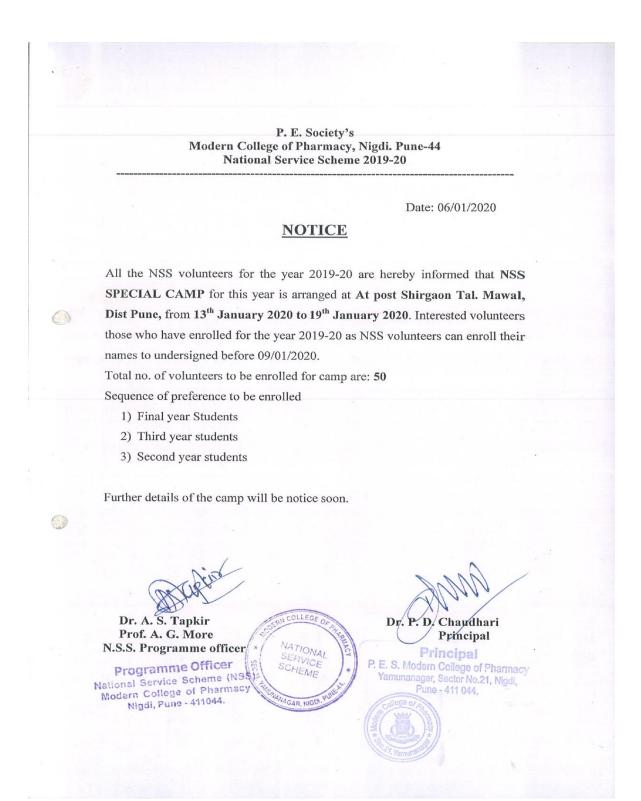

Subject: On conduct of residential NSS camp

According to the above, we are pleased to inform you that this camp was held in our village Shirgaon Taluka Maval district Pune by Savitribai Phule Pune Univesity National service scheme from 17th to 19th January 2020 in association with Dr. D.Y.Patil institute of Pharmaceutical Sciences and Research, Pimpri, Pune and Marathwada Mitra Mandal College of Pharmacy and Modern College of Pharmacy, Nigdi, Pune. Various social programs were organized in the camp such as cleaning campaign, Tobacco free India, plastic free India, Water arralysis, road safety and health care awareness activities. A total labor donation worth R s.20000/- was done in the said camp.

Expecting same debt relationship of village with the institute in near future.

Mrs. MangaltaiGopale

Sarpanch,

gram panchayat,

Shirgaon. Taluka Maval Dist. Pune.

Principal

P. E. S. Modern College of Pharmacy Sector No.21, Yamunanagar, Nigdi, Pune - 411 044.