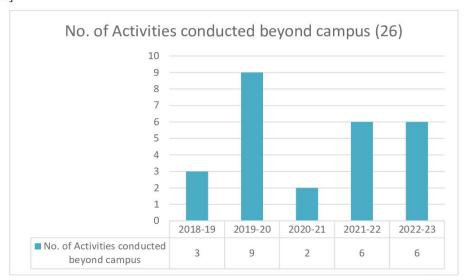

Following are the institutional activities conducted beyond the campus which are recognized and appreciated by various agencies including government authorities and affiliated university.

| Sr.No        | Title of Environment Promotional Activity         | Appreciation certificate by  |  |  |
|--------------|---------------------------------------------------|------------------------------|--|--|
|              | Beyond the Campus                                 | Government authorities/      |  |  |
|              |                                                   | affiliated university.       |  |  |
| A.Y. 2022-23 |                                                   |                              |  |  |
| 1.           | Environmental awareness activities at NSS 7 days  | Gram Panchayat, Jambawade    |  |  |
|              | Residential Camp.                                 |                              |  |  |
| A.Y. 2021-22 |                                                   |                              |  |  |
| 2.           | Swachhata Pakhwada-Cleaning Campaign              | Thanking letter by Ex. Mayor |  |  |
|              | (09/08/2021)                                      | PCMC                         |  |  |
| 3.           | Swachhata Pakhwada-Cleaning Campaign              | Thanking letter by Sai       |  |  |
|              | (09/08/2021)                                      | Dispensary PCMC              |  |  |
| 4.           | University level Clean India Campaign during      | Certificate from Savitribai  |  |  |
|              | Nature Conservation camp                          | Phule Pune University        |  |  |
| 5.           | Appreciation letter for Environmental awareness   | Gram Panchayat, Jambawade    |  |  |
|              | activities at NSS 7 days Residential Camp.        |                              |  |  |
| A.Y. 2019-20 |                                                   |                              |  |  |
| 6.           | State level Clean India Campaign during Nature    | NSS, Govt of Maharashtra     |  |  |
|              | Conservation camp                                 |                              |  |  |
| 7.           | Environmental promotional activities conducted    | Gram Panchayat, Shirgaon     |  |  |
|              | during NSS camp                                   |                              |  |  |
| 8.           | Guinness World Record participation certificate   | Certificate from Savitribai  |  |  |
|              |                                                   | Phule Pune University        |  |  |
| A.Y. 2018-19 |                                                   |                              |  |  |
| 9.           | Participation in Paani Foundation Satyamev Jayate | Vivekanad Youa Jagruti       |  |  |
|              | Water Cup Competition-2019                        | Pratishtan, Sawarkhedtal,    |  |  |
|              |                                                   | Sangamner.                   |  |  |
| 10.          | Environmental promotional activities conducted    | Gram Panchayat, Shirgaon     |  |  |
|              | during NSS camp                                   |                              |  |  |