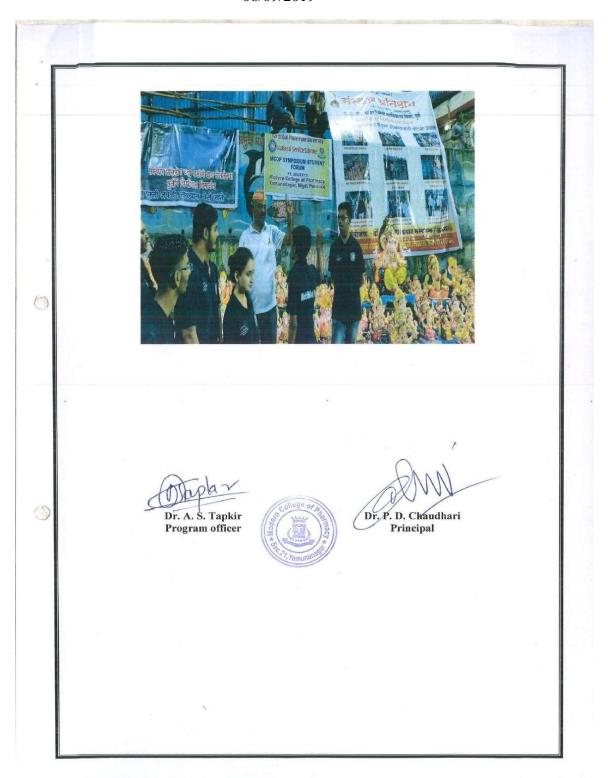

1. Environmental awareness activities at NSS 7 days Residential Camp at post Jambwade (2022-23):

# Criteria 7: Institutional Values and Best Practices

English Translation: Environmental awareness activities at NSS 7 days Residential Camp at post Jambwade (2022-23)

Date:28/01/2023

TO.

Principal, Modern College of Pharmacy Yamuna Nagar, Nigdi, Pune.

Subject: Regarding the completion of Savitribai Phule Pune University7 days residential NSS camp at Jambavade, Ta. Maval, Dist. Pune.

Sir,

According to the above topic, National Service Scheme of Modern College of Pharmacy under Savitribai Phule Pune University organized a special residential camp at Jambavade, Maval, Dist.Pune. The said camp conducted between 16/01/2023 to 21/01/2023. In this camp 75 volunteers from Modern College of Pharmacy, Nigdi College stayed in the villages for 7 days. Various social useful works were done in this camp.

Health camp for villagers and school students, Haldi-Kunku ceremony and home minister, tree plantation and labor donation, bhajan evening, health check-up camp, distribution of free medicines and sanitary pads and street plays etc. activities were implemented. The camp received enthusiastic response from the students and villagers, and lectures by some experts were also organized in the evening session.

In this camp, public awareness was also done by conducting village cleanliness and morning rally.

The activities in our camp have been useful to the villagers. We wish, next year also you should organize same residential camp in our village. Thank you.